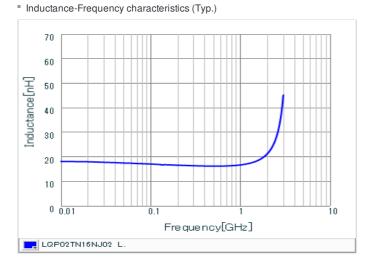

### Specifications

| Inductance                                                          | 16nH ±5%       |
|---------------------------------------------------------------------|----------------|
| Inductance test frequency                                           | 500MHz         |
| Rated current (Itemp) (Based on Temperature rise)                   | 140mA          |
| Max. of DC resistance                                               | 3.50Ω          |
| Q (min.)                                                            | 7              |
| Q test frequency                                                    | 500MHz         |
| Self resonance frequency (min.)                                     | 2500MHz        |
| Operating temperature range (Self-temperature rise is not included) | -55°C to 125°C |
| Series                                                              | LQP02TN_02     |

## Chart of characteristic data (The charts below may show another part number which shares its characteristics.)

Q-Frequency characteristics (Typ.)