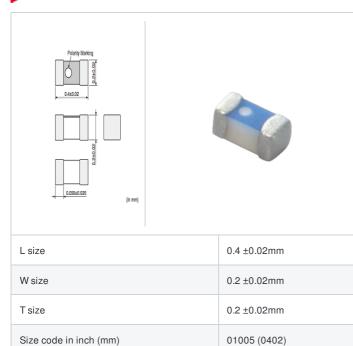

# LQP02TN16NJ02# "#" indicates a package specification code.

< List of part numbers with package codes >

LQP02TN16NJ02L , LQP02TN16NJ02D , LQP02TN16NJ02B

| Defenses      |
|---------------|
| References    |
| 1101010110000 |

### Specifications

| Inductance                                                          | 16nH ±5%       |
|---------------------------------------------------------------------|----------------|
| Inductance test frequency                                           | 500MHz         |
| Rated current (Itemp) (Based on Temperature rise)                   | 140mA          |
| Max. of DC resistance                                               | 3.50Ω          |
| Q (min.)                                                            | 7              |
| Q test frequency                                                    | 500MHz         |
| Self resonance frequency (min.)                                     | 2500MHz        |
| Operating temperature range (Self-temperature rise is not included) | -55°C to 125°C |
| Series                                                              | LQP02TN_02     |