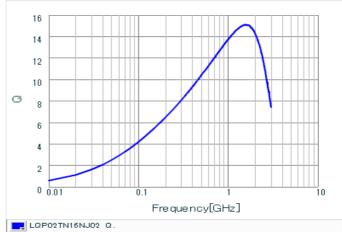

### Specifications

| Inductance                                                          | 16nH ±5%       |
|---------------------------------------------------------------------|----------------|
| Inductance test frequency                                           | 500MHz         |
| Rated current (Itemp) (Based on Temperature rise)                   | 140mA          |
| Max. of DC resistance                                               | 3.50Ω          |
| Q (min.)                                                            | 7              |
| Q test frequency                                                    | 500MHz         |
| Self resonance frequency (min.)                                     | 2500MHz        |
| Operating temperature range (Self-temperature rise is not included) | -55°C to 125°C |
| Series                                                              | LQP02TN_02     |

## Chart of characteristic data (The charts below may show another part number which shares its characteristics.)

Q-Frequency characteristics (Typ.)