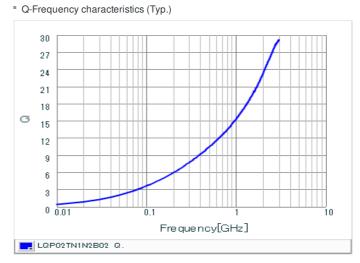

### Specifications

| Inductance                                                          | 1.2nH ±0.1nH   |
|---------------------------------------------------------------------|----------------|
| Inductance test frequency                                           | 500MHz         |
| Rated current (Itemp) (Based on Temperature rise)                   | 220mA          |
| Max. of DC resistance                                               | 0.60Ω          |
| Q (min.)                                                            | 8              |
| Q test frequency                                                    | 500MHz         |
| Self resonance frequency (min.)                                     | 12500MHz       |
| Operating temperature range (Self-temperature rise is not included) | -55°C to 125°C |
| Series                                                              | LQP02TN_02     |

## Chart of characteristic data (The charts below may show another part number which shares its characteristics.)