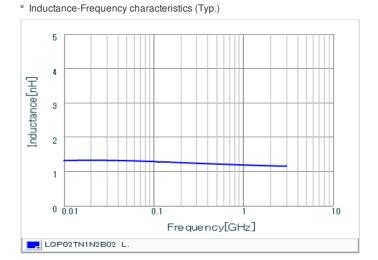

### Specifications

| Inductance                                                          | 1.2nH ±0.1nH   |
|---------------------------------------------------------------------|----------------|
| Inductance test frequency                                           | 500MHz         |
| Rated current (Itemp) (Based on Temperature rise)                   | 220mA          |
| Max. of DC resistance                                               | 0.60Ω          |
| Q (min.)                                                            | 8              |
| Q test frequency                                                    | 500MHz         |
| Self resonance frequency (min.)                                     | 12500MHz       |
| Operating temperature range (Self-temperature rise is not included) | -55°C to 125°C |
| Series                                                              | LQP02TN_02     |

## Chart of characteristic data (The charts below may show another part number which shares its characteristics.)