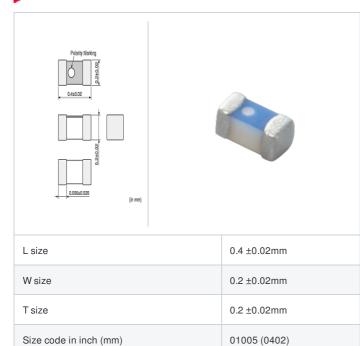

### Specifications

| Inductance                                                          | 1.2nH ±0.1nH   |
|---------------------------------------------------------------------|----------------|
| Inductance test frequency                                           | 500MHz         |
| Rated current (Itemp) (Based on Temperature rise)                   | 220mA          |
| Max. of DC resistance                                               | 0.60Ω          |
| Q (min.)                                                            | 8              |
| Q test frequency                                                    | 500MHz         |
| Self resonance frequency (min.)                                     | 12500MHz       |
| Operating temperature range (Self-temperature rise is not included) | -55°C to 125°C |
| Series                                                              | LQP02TN_02     |