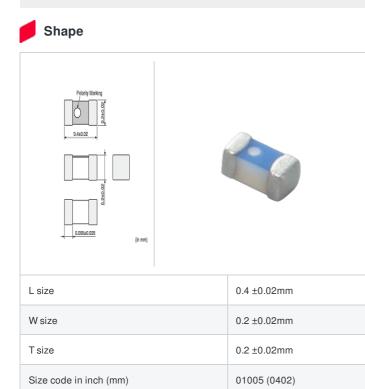

# LQP02TN1N6C02# "#" indicates a package specification code.

< List of part numbers with package codes >

LQP02TN1N6C02L , LQP02TN1N6C02D , LQP02TN1N6C02B

|   | References  |
|---|-------------|
| - | 11010101000 |