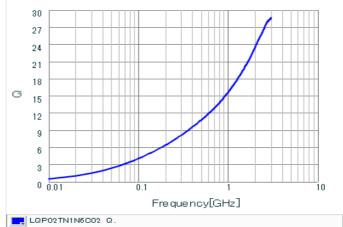

## Chart of characteristic data (The charts below may show another part number which shares its characteristics.)

Q-Frequency characteristics (Typ.)