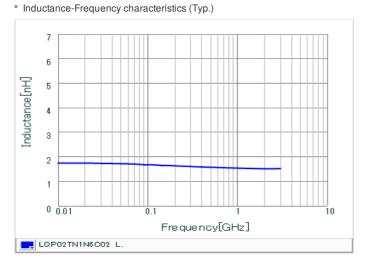

## Chart of characteristic data (The charts below may show another part number which shares its characteristics.)

Q-Frequency characteristics (Typ.)