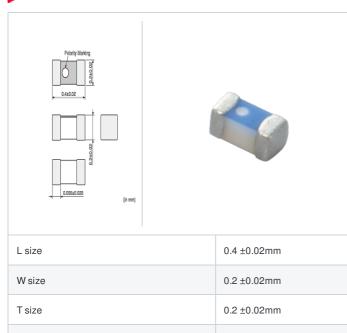

#### **Specifications**

Size code in inch (mm)

| Inductance                                                          | 27nH ±5%       |
|---------------------------------------------------------------------|----------------|
| Inductance test frequency                                           | 500MHz         |
| Rated current (Itemp) (Based on Temperature rise)                   | 120mA          |
| Max. of DC resistance                                               | 5.50Ω          |
| Q (min.)                                                            | 6              |
| Q test frequency                                                    | 500MHz         |
| Self resonance frequency (min.)                                     | 2000MHz        |
| Operating temperature range (Self-temperature rise is not included) | -55°C to 125°C |
| Series                                                              | LQP02TN_02     |