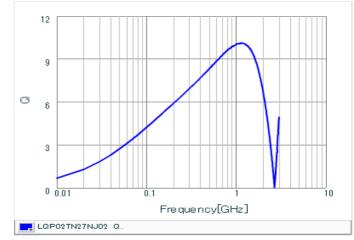

## Chart of characteristic data (The charts below may show another part number which shares its characteristics.)

Q-Frequency characteristics (Typ.)