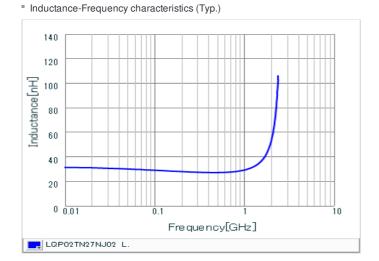

## Chart of characteristic data (The charts below may show another part number which shares its characteristics.)

Q-Frequency characteristics (Typ.)