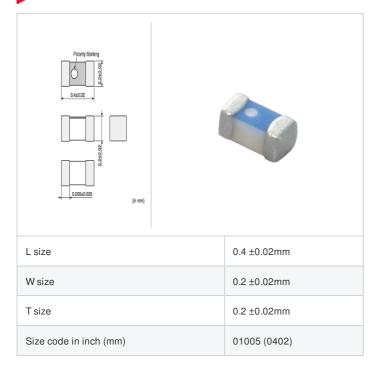

# LQP02TN2N5B02# "#" indicates a package specification code.















< List of part numbers with package codes > LQP02TN2N5B02L , LQP02TN2N5B02D , LQP02TN2N5B02B

#### Shape



### References

| Packaging code | Specifications         | Minimum quantity |
|----------------|------------------------|------------------|
| D              | φ180mm Paper taping    | 20000            |
| L              | φ180mm Embossed taping | 40000            |
| В              | Packing in bulk        | 500              |

| N       | lass (Typ.) |
|---------|-------------|
| 1 piece | 0.00005g    |

## **Specifications**

| Inductance                                                          | 2.5nH ±0.1nH   |
|---------------------------------------------------------------------|----------------|
| Inductance test frequency                                           | 500MHz         |
| Rated current (Itemp) (Based on Temperature rise)                   | 200mA          |
| Max. o