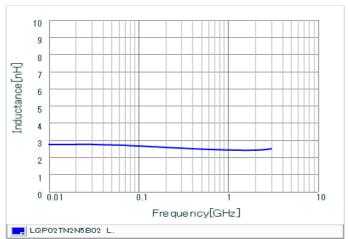

#### Chart of characteristic data (The charts below may show another part number which shares its characteristics.)

Inductance-Frequency characteristics (Typ.)

Q-Frequency characteristics (Typ.)

2 of 2

<sup>1.</sup> This datasheet is downloaded from the website of Murata Manufacturing Co., Ltd. Therefore, it's specifications are subject to change or our products in it may be discontinued without advance notice. Please check with our sales representatives or product engineers before ordering.