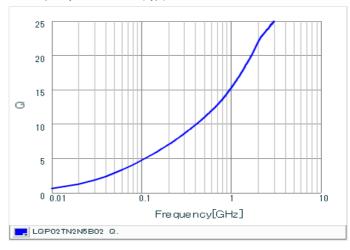

#### Chart of characteristic data (The charts below may show another part number which shares its characteristics.)

Inductance-Frequency characteristics (Typ.)

Q-Frequency characteristics (Typ.)

2 of 2

<sup>1.</sup> This datasheet is downloaded from the website of Murata Manufacturing Co., Ltd. Therefore, it's specifications are subject to change or our products in it may be discontinued without advance notice. Please check with our sales representatives or product engineers before ordering.