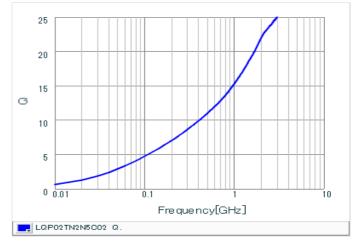

### Specifications

| Inductance                                                          | 2.5nH ±0.2nH   |
|---------------------------------------------------------------------|----------------|
| Inductance test frequency                                           | 500MHz         |
| Rated current (Itemp) (Based on Temperature rise)                   | 200mA          |
| Max. of DC resistance                                               | 0.80Ω          |
| Q (min.)                                                            | 8              |
| Q test frequency                                                    | 500MHz         |
| Self resonance frequency (min.)                                     | 7500MHz        |
| Operating temperature range (Self-temperature rise is not included) | -55°C to 125°C |
| Series                                                              | LQP02TN_02     |

## Chart of characteristic data (The charts below may show another part number which shares its characteristics.)

Q-Frequency characteristics (Typ.)