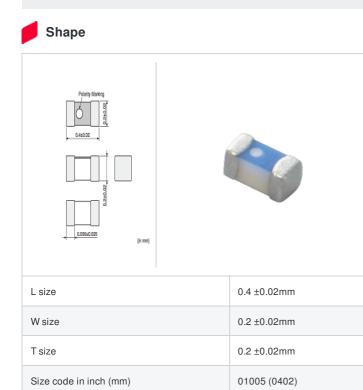

### Specifications

| Inductance                                                          | 2.5nH ±0.2nH   |
|---------------------------------------------------------------------|----------------|
| Inductance test frequency                                           | 500MHz         |
| Rated current (Itemp) (Based on Temperature rise)                   | 200mA          |
| Max. of DC resistance                                               | 0.80Ω          |
| Q (min.)                                                            | 8              |
| Q test frequency                                                    | 500MHz         |
| Self resonance frequency (min.)                                     | 7500MHz        |
| Operating temperature range (Self-temperature rise is not included) | -55°C to 125°C |
| Series                                                              | LQP02TN_02     |