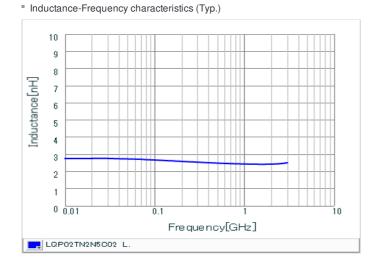

### Specifications

| Inductance                                                          | 2.5nH ±0.2nH   |
|---------------------------------------------------------------------|----------------|
| Inductance test frequency                                           | 500MHz         |
| Rated current (Itemp) (Based on Temperature rise)                   | 200mA          |
| Max. of DC resistance                                               | 0.80Ω          |
| Q (min.)                                                            | 8              |
| Q test frequency                                                    | 500MHz         |
| Self resonance frequency (min.)                                     | 7500MHz        |
| Operating temperature range (Self-temperature rise is not included) | -55°C to 125°C |
| Series                                                              | LQP02TN_02     |

## Chart of characteristic data (The charts below may show another part number which shares its characteristics.)

Q-Frequency characteristics (Typ.)