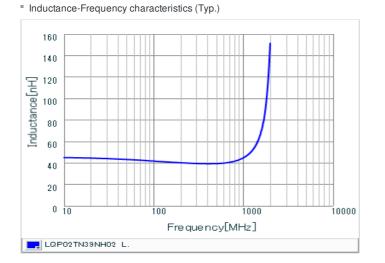

### Specifications

Size code in inch (mm)

W size

T size

| Inductance                                                          | 39nH ±3%       |
|---------------------------------------------------------------------|----------------|
| Inductance test frequency                                           | 300MHz         |
| Rated current (Itemp) (Based on Temperature rise)                   | 90mA           |
| Max. of DC resistance                                               | 7.00Ω          |
| Q (min.)                                                            | 4              |
| Q test frequency                                                    | 300MHz         |
| Self resonance frequency (min.)                                     | 1600MHz        |
| Operating temperature range (Self-temperature rise is not included) | -55°C to 125°C |
| Series                                                              | LQP02TN_02     |

## Chart of characteristic data (The charts below may show another part number which shares its characteristics.)

Q-Frequency characteristics (Typ.)