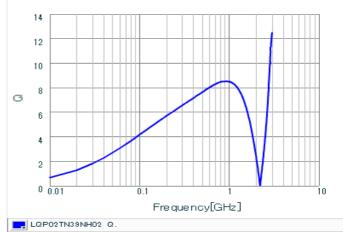

### Specifications

Size code in inch (mm)

W size

T size

| Inductance                                                          | 39nH ±3%       |
|---------------------------------------------------------------------|----------------|
| Inductance test frequency                                           | 300MHz         |
| Rated current (Itemp) (Based on Temperature rise)                   | 90mA           |
| Max. of DC resistance                                               | 7.00Ω          |
| Q (min.)                                                            | 4              |
| Q test frequency                                                    | 300MHz         |
| Self resonance frequency (min.)                                     | 1600MHz        |
| Operating temperature range (Self-temperature rise is not included) | -55°C to 125°C |
| Series                                                              | LQP02TN_02     |

## Chart of characteristic data (The charts below may show another part number which shares its characteristics.)

Q-Frequency characteristics (Typ.)