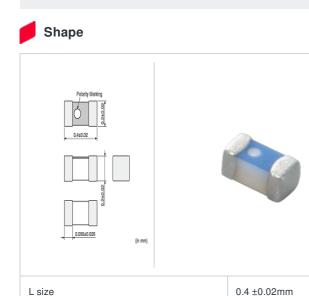

# LQP02TN39NH02# "#" indicates a package specification code.

< List of part numbers with package codes >

LQP02TN39NH02L , LQP02TN39NH02D , LQP02TN39NH02B

0.2 ±0.02mm

0.2 ±0.02mm

01005 (0402)

| References |  |
|------------|--|
|            |  |

### Specifications

Size code in inch (mm)

W size

T size

| Inductance                                                          | 39nH ±3%       |
|---------------------------------------------------------------------|----------------|
| Inductance test frequency                                           | 300MHz         |
| Rated current (Itemp) (Based on Temperature rise)                   | 90mA           |
| Max. of DC resistance                                               | 7.00Ω          |
| Q (min.)                                                            | 4              |
| Q test frequency                                                    | 300MHz         |
| Self resonance frequency (min.)                                     | 1600MHz        |
| Operating temperature range (Self-temperature rise is not included) | -55°C to 125°C |
| Series                                                              | LQP02TN_02     |