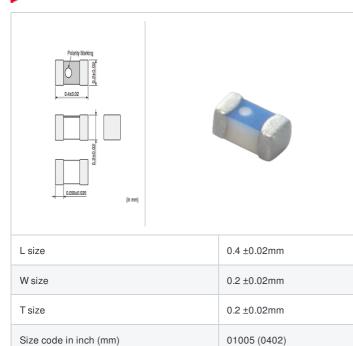

### Specifications

| Inductance                                                          | 39nH ±5%       |
|---------------------------------------------------------------------|----------------|
| Inductance test frequency                                           | 300MHz         |
| Rated current (Itemp) (Based on Temperature rise)                   | 90mA           |
| Max. of DC resistance                                               | 7.00Ω          |
| Q (min.)                                                            | 4              |
| Q test frequency                                                    | 300MHz         |
| Self resonance frequency (min.)                                     | 1600MHz        |
| Operating temperature range (Self-temperature rise is not included) | -55°C to 125°C |
| Series                                                              | LQP02TN_02     |