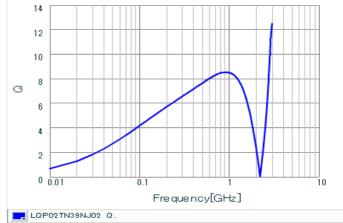

### Specifications

| Inductance                                                          | 39nH ±5%       |
|---------------------------------------------------------------------|----------------|
| Inductance test frequency                                           | 300MHz         |
| Rated current (Itemp) (Based on Temperature rise)                   | 90mA           |
| Max. of DC resistance                                               | 7.00Ω          |
| Q (min.)                                                            | 4              |
| Q test frequency                                                    | 300MHz         |
| Self resonance frequency (min.)                                     | 1600MHz        |
| Operating temperature range (Self-temperature rise is not included) | -55°C to 125°C |
| Series                                                              | LQP02TN_02     |

## Chart of characteristic data (The charts below may show another part number which shares its characteristics.)

Q-Frequency characteristics (Typ.)