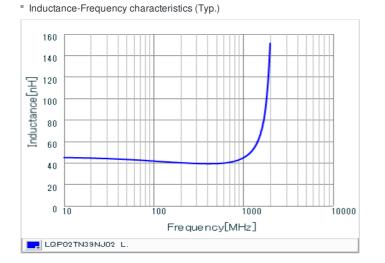

### Specifications

| Inductance                                                          | 39nH ±5%       |
|---------------------------------------------------------------------|----------------|
| Inductance test frequency                                           | 300MHz         |
| Rated current (Itemp) (Based on Temperature rise)                   | 90mA           |
| Max. of DC resistance                                               | 7.00Ω          |
| Q (min.)                                                            | 4              |
| Q test frequency                                                    | 300MHz         |
| Self resonance frequency (min.)                                     | 1600MHz        |
| Operating temperature range (Self-temperature rise is not included) | -55°C to 125°C |
| Series                                                              | LQP02TN_02     |

## Chart of characteristic data (The charts below may show another part number which shares its characteristics.)

Q-Frequency characteristics (Typ.)