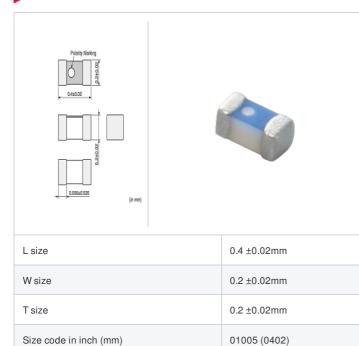

muRata Inductor Data Sheet

# LQP02TN3N0B02# "#" indicates a package specification code.



< List of part numbers with package codes >

LQP02TN3N0B02L , LQP02TN3N0B02D , LQP02TN3N0B02B





|   | References |
|---|------------|
|   | nelerences |
| - |            |

| Packaging<br>code | Specifications         | Minimum quantity |
|-------------------|------------------------|------------------|
| D                 | φ180mm Paper taping    | 20000            |
| L                 | φ180mm Embossed taping | 40000            |
| В                 | Packing in bulk        | 500              |

| Mass (Typ.) |          |
|-------------|----------|
| 1 piece     | 0.00005g |

### Specifications

| Inductance                                                          | 3.0nH ±0.1nH   |
|---------------------------------------------------------------------|----------------|
| Inductance test frequency                                           | 500MHz         |
| Rated current (Item