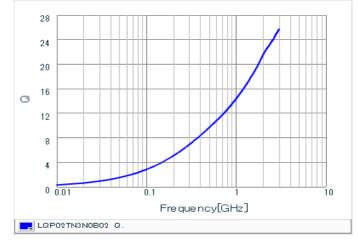

### Specifications

| Inductance                                                          | 3.0nH ±0.1nH   |
|---------------------------------------------------------------------|----------------|
| Inductance test frequency                                           | 500MHz         |
| Rated current (Itemp) (Based on Temperature rise)                   | 200mA          |
| Max. of DC resistance                                               | 1.10Ω          |
| Q (min.)                                                            | 8              |
| Q test frequency                                                    | 500MHz         |
| Self resonance frequency (min.)                                     | 7500MHz        |
| Operating temperature range (Self-temperature rise is not included) | -55°C to 125°C |
| Series                                                              | LQP02TN_02     |

## Chart of characteristic data (The charts below may show another part number which shares its characteristics.)

Q-Frequency characteristics (Typ.)