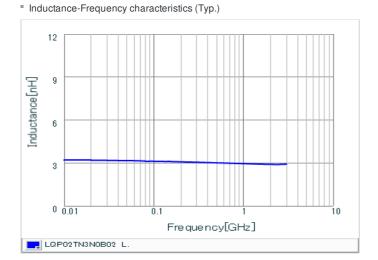

### Specifications

| Inductance                                                          | 3.0nH ±0.1nH   |
|---------------------------------------------------------------------|----------------|
| Inductance test frequency                                           | 500MHz         |
| Rated current (Itemp) (Based on Temperature rise)                   | 200mA          |
| Max. of DC resistance                                               | 1.10Ω          |
| Q (min.)                                                            | 8              |
| Q test frequency                                                    | 500MHz         |
| Self resonance frequency (min.)                                     | 7500MHz        |
| Operating temperature range (Self-temperature rise is not included) | -55°C to 125°C |
| Series                                                              | LQP02TN_02     |

## Chart of characteristic data (The charts below may show another part number which shares its characteristics.)

Q-Frequency characteristics (Typ.)