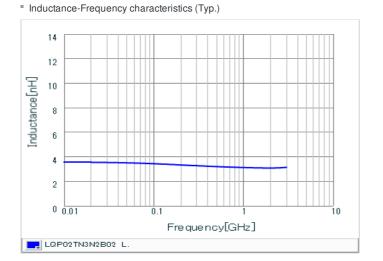

## Chart of characteristic data (The charts below may show another part number which shares its characteristics.)

### Specifications

| Inductance                                                          | 3.2nH ±0.1nH   |
|---------------------------------------------------------------------|----------------|
| Inductance test frequency                                           | 500MHz         |
| Rated current (Itemp) (Based on Temperature rise)                   | 180mA          |
| Max. of DC resistance                                               | 1.30Ω          |
| Q (min.)                                                            | 8              |
| Q test frequency                                                    | 500MHz         |
| Self resonance frequency (min.)                                     | 7500MHz        |
| Operating temperature range (Self-temperature rise is not included) | -55°C to 125°C |
| Series                                                              | LQP02TN_02     |