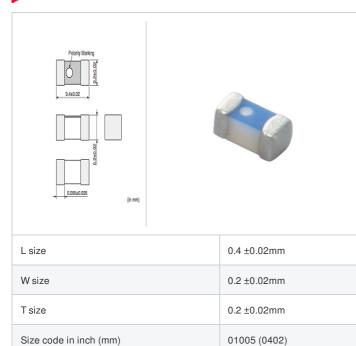

### Specifications

| Inductance                                                          | 3.2nH ±0.1nH   |
|---------------------------------------------------------------------|----------------|
| Inductance test frequency                                           | 500MHz         |
| Rated current (Itemp) (Based on Temperature rise)                   | 180mA          |
| Max. of DC resistance                                               | 1.30Ω          |
| Q (min.)                                                            | 8              |
| Q test frequency                                                    | 500MHz         |
| Self resonance frequency (min.)                                     | 7500MHz        |
| Operating temperature range (Self-temperature rise is not included) | -55°C to 125°C |
| Series                                                              | LQP02TN_02     |