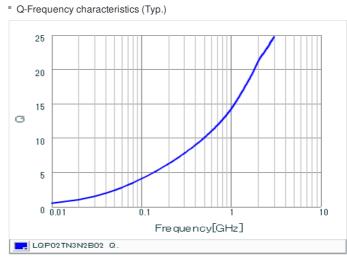

## Chart of characteristic data (The charts below may show another part number which shares its characteristics.)

### Specifications

| Inductance                                                          | 3.2nH ±0.1nH   |
|---------------------------------------------------------------------|----------------|
| Inductance test frequency                                           | 500MHz         |
| Rated current (Itemp) (Based on Temperature rise)                   | 180mA          |
| Max. of DC resistance                                               | 1.30Ω          |
| Q (min.)                                                            | 8              |
| Q test frequency                                                    | 500MHz         |
| Self resonance frequency (min.)                                     | 7500MHz        |
| Operating temperature range (Self-temperature rise is not included) | -55°C to 125°C |
| Series                                                              | LQP02TN_02     |