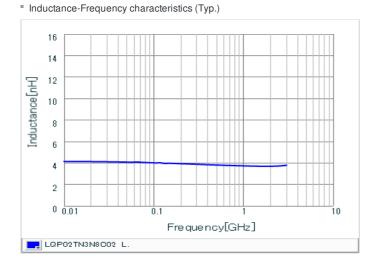

### Specifications

| Inductance                                                          | 3.8nH ±0.2nH   |
|---------------------------------------------------------------------|----------------|
| Inductance test frequency                                           | 500MHz         |
| Rated current (Itemp) (Based on Temperature rise)                   | 180mA          |
| Max. of DC resistance                                               | 1.30Ω          |
| Q (min.)                                                            | 8              |
| Q test frequency                                                    | 500MHz         |
| Self resonance frequency (min.)                                     | 7500MHz        |
| Operating temperature range (Self-temperature rise is not included) | -55°C to 125°C |
| Series                                                              | LQP02TN_02     |

## Chart of characteristic data (The charts below may show another part number which shares its characteristics.)