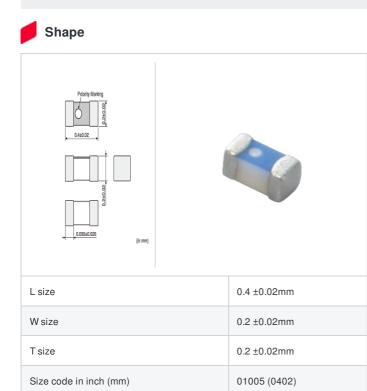

### Specifications

| Inductance                                                          | 3.8nH ±0.2nH   |
|---------------------------------------------------------------------|----------------|
| Inductance test frequency                                           | 500MHz         |
| Rated current (Itemp) (Based on Temperature rise)                   | 180mA          |
| Max. of DC resistance                                               | 1.30Ω          |
| Q (min.)                                                            | 8              |
| Q test frequency                                                    | 500MHz         |
| Self resonance frequency (min.)                                     | 7500MHz        |
| Operating temperature range (Self-temperature rise is not included) | -55°C to 125°C |
| Series                                                              | LQP02TN_02     |