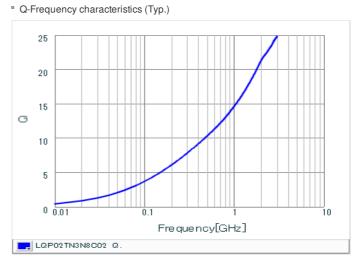

### Specifications

| Inductance                                                          | 3.8nH ±0.2nH   |
|---------------------------------------------------------------------|----------------|
| Inductance test frequency                                           | 500MHz         |
| Rated current (Itemp) (Based on Temperature rise)                   | 180mA          |
| Max. of DC resistance                                               | 1.30Ω          |
| Q (min.)                                                            | 8              |
| Q test frequency                                                    | 500MHz         |
| Self resonance frequency (min.)                                     | 7500MHz        |
| Operating temperature range (Self-temperature rise is not included) | -55°C to 125°C |
| Series                                                              | LQP02TN_02     |

## Chart of characteristic data (The charts below may show another part number which shares its characteristics.)