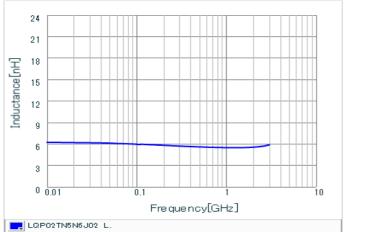

# Chart of characteristic data (The charts below may show another part number which shares its characteristics.)

Q-Frequency characteristics (Typ.)

Inductance-Frequency characteristics (Typ.)

### Specifications

| Inductance                                                          | 5.6nH ±5%      |
|---------------------------------------------------------------------|----------------|
| Inductance test frequency                                           | 500MHz         |
| Rated current (Itemp) (Based on Temperature rise)                   | 140mA          |
| Max. of DC resistance                                               | 1.80Ω          |
| Q (min.)                                                            | 8              |
| Q test frequency                                                    | 500MHz         |
| Self resonance frequency (min.)                                     | 6000MHz        |
| Operating temperature range (Self-temperature rise is not included) | -55°C to 125°C |
| Series                                                              | LQP02TN_02     |