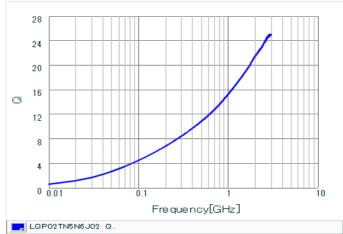

# Chart of characteristic data (The charts below may show another part number which shares its characteristics.)

Q-Frequency characteristics (Typ.)

Inductance-Frequency characteristics (Typ.)

### Specifications

| Inductance                                                          | 5.6nH ±5%      |
|---------------------------------------------------------------------|----------------|
| Inductance test frequency                                           | 500MHz         |
| Rated current (Itemp) (Based on Temperature rise)                   | 140mA          |
| Max. of DC resistance                                               | 1.80Ω          |
| Q (min.)                                                            | 8              |
| Q test frequency                                                    | 500MHz         |
| Self resonance frequency (min.)                                     | 6000MHz        |
| Operating temperature range (Self-temperature rise is not included) | -55°C to 125°C |
| Series                                                              | LQP02TN_02     |