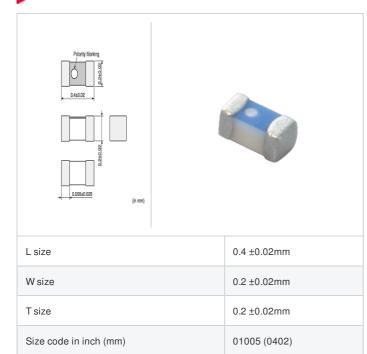

## Shape

#### References

| Packaging<br>code | Specifications         | Minimum quantity |
|-------------------|------------------------|------------------|
| D                 | φ180mm Paper taping    | 20000            |
| L                 | φ180mm Embossed taping | 40000            |
| В                 | Packing in bulk        | 500              |