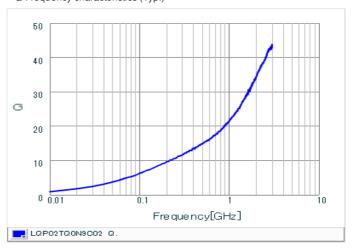

#### Chart of characteristic data (The charts below may show another part number which shares its characteristics.)

Inductance-Frequency characteristics (Typ.)

Q-Frequency characteristics (Typ.)

2 of 2

1. This datasheet is downloaded from the website of Murata Manufacturing Co., Ltd. Therefore, it's specifications are subject to change or our products in it may be discontinued without advance notice. Please check with our sales representatives or product engineers before ordering.