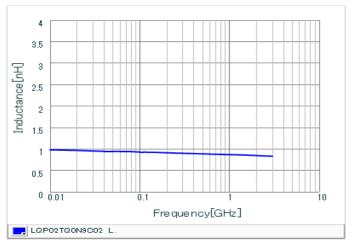

#### Chart of characteristic data (The charts below may show another part number which shares its characteristics.)

Inductance-Frequency characteristics (Typ.)

Q-Frequency characteristics (Typ.)

2 of 2

1. This datasheet is downloaded from the website of Murata Manufacturing Co., Ltd. Therefore, it's specifications are subject to change or our products in it may be discontinued without advance notice. Please check with our sales representatives or product engineers before ordering.