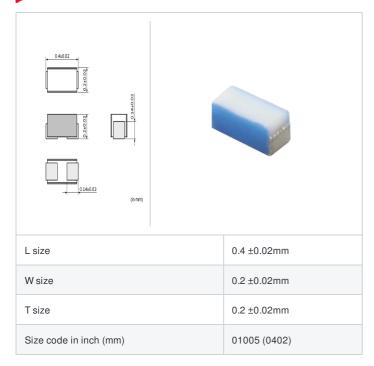

## **Shape**

## **Specifications**

| Inductance                                                          | 0.9nH ±0.2nH   |
|---------------------------------------------------------------------|----------------|
| Inductance test frequency                                           | 500MHz         |
| Rated current (Itemp) (Based on Temperature rise)                   | 580mA          |
| Max. of DC resistance                                               | 0.15Ω          |
| Q (min.)                                                            | 10             |
| Q test frequency                                                    | 500MHz         |
| Self resonance frequency (min.)                                     | 16.6GHz        |
| Operating temperature range (Self-temperature rise is not included) | -55°C to 125°C |
| Series                                                              | LQP02TQ 02     |