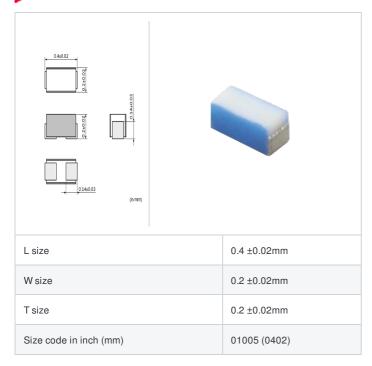

# LQP02TQ16NJ02# "#" indicates a package specification code.















< List of part numbers with package codes > LQP02TQ16NJ02L , LQP02TQ16NJ02D , LQP02TQ16NJ02B

## **Shape**



# References

| Packaging code | Specifications         | Minimum quantity |
|----------------|------------------------|------------------|
| D              | φ180mm Paper taping    | 20000            |
| L              | φ180mm Embossed taping | 40000            |
| В              | Packing in bulk        | 500              |

| N       | lass (Typ.) |
|---------|-------------|
| 1 piece | 0.00005g    |

## **Specifications**

| Inductance                                                          | 16nH ±5%       |
|---------------------------------------------------------------------|----------------|
| Inductance test frequency                                           | 500MHz         |
| Rated current (Itemp) (Based on Temperature rise)                   | 140mA          |
| Max. of