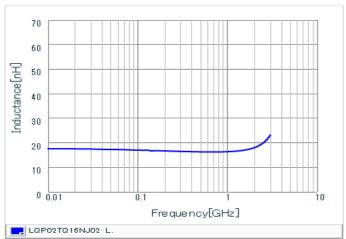

#### Chart of characteristic data (The charts below may show another part number which shares its characteristics.)

Inductance-Frequency characteristics (Typ.)

Q-Frequency characteristics (Typ.)

2 of 2

<sup>1.</sup> This datasheet is downloaded from the website of Murata Manufacturing Co., Ltd. Therefore, it's specifications are subject to change or our products in it may be discontinued without advance notice. Please check with our sales representatives or product engineers before ordering.