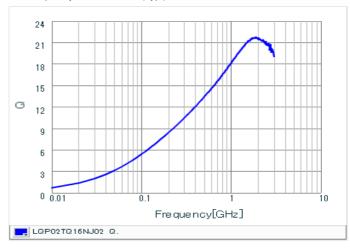

#### Chart of characteristic data (The charts below may show another part number which shares its characteristics.)

Inductance-Frequency characteristics (Typ.)

Q-Frequency characteristics (Typ.)

2 of 2

<sup>1.</sup> This datasheet is downloaded from the website of Murata Manufacturing Co., Ltd. Therefore, it's specifications are subject to change or our products in it may be discontinued without advance notice. Please check with our sales representatives or product engineers before ordering.