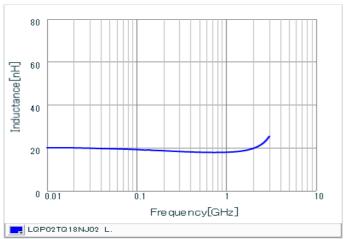

#### Chart of characteristic data (The charts below may show another part number which shares its characteristics.)

Inductance-Frequency characteristics (Typ.)

Q-Frequency characteristics (Typ.)

2 of 2

1. This datasheet is downloaded from the website of Murata Manufacturing Co., Ltd. Therefore, it's specifications are subject to change or our products in it may be discontinued without advance notice. Please check with our sales representatives or product engineers before ordering.