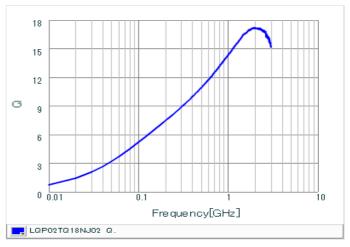

#### Chart of characteristic data (The charts below may show another part number which shares its characteristics.)

Inductance-Frequency characteristics (Typ.)

Q-Frequency characteristics (Typ.)

2 of 2

1. This datasheet is downloaded from the website of Murata Manufacturing Co., Ltd. Therefore, it's specifications are subject to change or our products in it may be discontinued without advance notice. Please check with our sales representatives or product engineers before ordering.