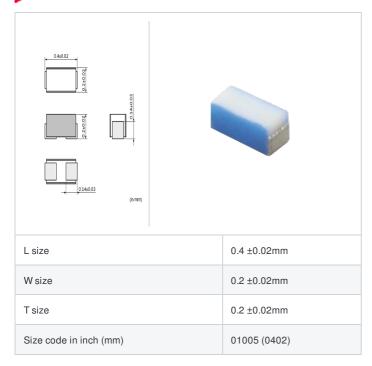

# LQP02TQ18NJ02# "#" indicates a package specification code.















< List of part numbers with package codes > LQP02TQ18NJ02L , LQP02TQ18NJ02D , LQP02TQ18NJ02B

### **Shape**



### References

| Packaging code | Specifications         | Minimum quantity |
|----------------|------------------------|------------------|
| D              | φ180mm Paper taping    | 20000            |
| L              | φ180mm Embossed taping | 40000            |
| В              | Packing in bulk        | 500              |

| Mass (Typ.) |          |
|-------------|----------|
| 1 piece     | 0.00005g |

## **Specifications**

| Inductance                                                          | 18nH ±5%       |
|---------------------------------------------------------------------|----------------|
| Inductance test frequency                                           | 500MHz         |
| Rated current (Itemp) (Based on Temperature rise)                   | 140mA          |
| Max