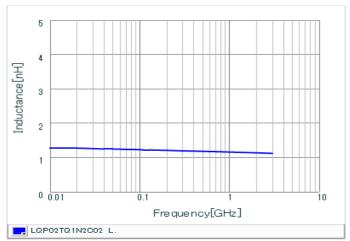

#### Chart of characteristic data (The charts below may show another part number which shares its characteristics.)

Inductance-Frequency characteristics (Typ.)

Q-Frequency characteristics (Typ.)

2 of 2

1. This datasheet is downloaded from the website of Murata Manufacturing Co., Ltd. Therefore, it's specifications are subject to change or our products in it may be discontinued without advance notice. Please check with our sales representatives or product engineers before ordering.