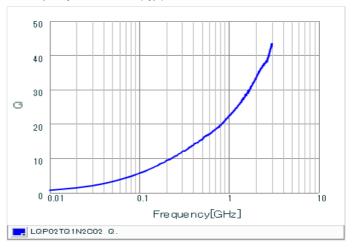

#### Chart of characteristic data (The charts below may show another part number which shares its characteristics.)

Inductance-Frequency characteristics (Typ.)

Q-Frequency characteristics (Typ.)

2 of 2

1. This datasheet is downloaded from the website of Murata Manufacturing Co., Ltd. Therefore, it's specifications are subject to change or our products in it may be discontinued without advance notice. Please check with our sales representatives or product engineers before ordering.