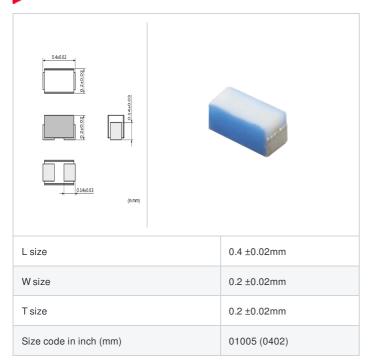

# LQP02TQ1N2C02# "#" indicates a package specification code.















< List of part numbers with package codes > LQP02TQ1N2C02L , LQP02TQ1N2C02D , LQP02TQ1N2C02B

#### **Shape**



## References

| Packaging code | Specifications         | Minimum quantity |
|----------------|------------------------|------------------|
| D              | φ180mm Paper taping    | 20000            |
| L              | φ180mm Embossed taping | 40000            |
| В              | Packing in bulk        | 500              |

| Mass (Typ. | )        |
|------------|----------|
| 1 piece    | 0.00005g |

## **Specifications**

| Inductance                                                          | 1.2nH ±0.2nH   |
|---------------------------------------------------------------------|----------------|
| Inductance test frequency                                           | 500MHz         |
| Rated current (Itemp) (Based on Temperature rise)                   | 550mA          |
| Max. of