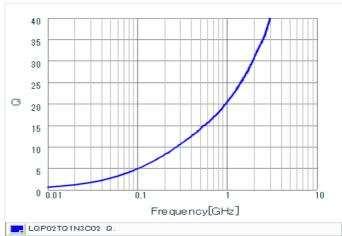

### Specifications

| Inductance                                                          | 1.3nH ±0.2nH   |
|---------------------------------------------------------------------|----------------|
| Inductance test frequency                                           | 500MHz         |
| Rated current (Itemp) (Based on Temperature rise)                   | 400mA          |
| Max. of DC resistance                                               | 0.2Ω           |
| Q (min.)                                                            | 10             |
| Q test frequency                                                    | 500MHz         |
| Self resonance frequency (min.)                                     | 15.0GHz        |
| Operating temperature range (Self-temperature rise is not included) | -55°C to 125°C |
| Series                                                              | LQP02TQ_02     |

## Chart of characteristic data (The charts below may show another part number which shares its characteristics.)

Q-Frequency characteristics (Typ.)