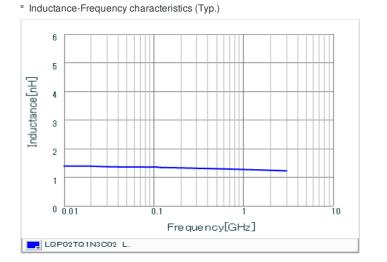

### Specifications

| Inductance                                                          | 1.3nH ±0.2nH   |
|---------------------------------------------------------------------|----------------|
| Inductance test frequency                                           | 500MHz         |
| Rated current (Itemp) (Based on Temperature rise)                   | 400mA          |
| Max. of DC resistance                                               | 0.2Ω           |
| Q (min.)                                                            | 10             |
| Q test frequency                                                    | 500MHz         |
| Self resonance frequency (min.)                                     | 15.0GHz        |
| Operating temperature range (Self-temperature rise is not included) | -55°C to 125°C |
| Series                                                              | LQP02TQ_02     |

## Chart of characteristic data (The charts below may show another part number which shares its characteristics.)

Q-Frequency characteristics (Typ.)