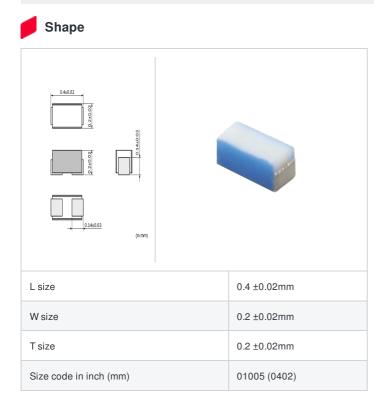

# LQP02TQ1N3C02# "#" indicates a package specification code.

< List of part numbers with package codes >

LQP02TQ1N3C02L , LQP02TQ1N3C02D , LQP02TQ1N3C02B

| Packaging<br>code | Specifications         | Minimum quantity |
|-------------------|------------------------|------------------|
| D                 | φ180mm Paper taping    | 20000            |
| L                 | φ180mm Embossed taping | 40000            |
| В                 | Packing in bulk        | 500              |