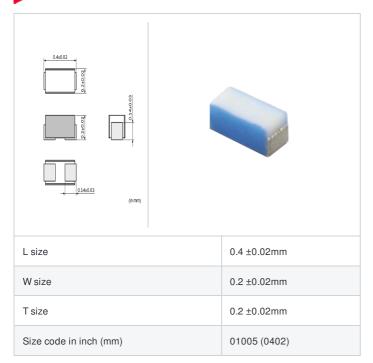

#### **Shape**

## **Specifications**

| Inductance                                                          | 1.5nH ±0.2nH   |
|---------------------------------------------------------------------|----------------|
| Inductance test frequency                                           | 500MHz         |
| Rated current (Itemp) (Based on Temperature rise)                   | 400mA          |
| Max. of DC resistance                                               | 0.2Ω           |
| Q (min.)                                                            | 10             |
| Q test frequency                                                    | 500MHz         |
| Self resonance frequency (min.)                                     | 15.0GHz        |
| Operating temperature range (Self-temperature rise is not included) | -55°C to 125°C |
| Series                                                              | LQP02TQ_02     |