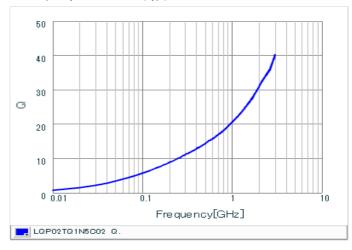

#### Chart of characteristic data (The charts below may show another part number which shares its characteristics.)

Inductance-Frequency characteristics (Typ.)

Q-Frequency characteristics (Typ.)

2 of 2

1. This datasheet is downloaded from the website of Murata Manufacturing Co., Ltd. Therefore, it's specifications are subject to change or our products in it may be discontinued without advance notice. Please check with our sales representatives or product engineers before ordering.