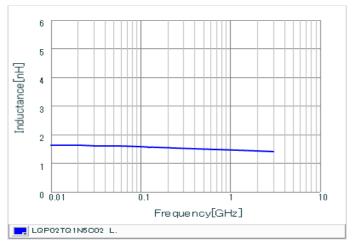

#### Chart of characteristic data (The charts below may show another part number which shares its characteristics.)

Inductance-Frequency characteristics (Typ.)

Q-Frequency characteristics (Typ.)

2 of 2

1. This datasheet is downloaded from the website of Murata Manufacturing Co., Ltd. Therefore, it's specifications are subject to change or our products in it may be discontinued without advance notice. Please check with our sales representatives or product engineers before ordering.