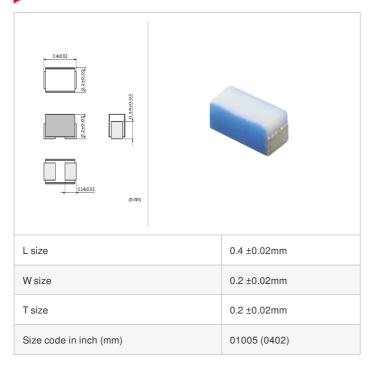

### Shape

## **Specifications**

| Inductance                                                          | 1.7nH ±0.2nH   |
|---------------------------------------------------------------------|----------------|
| Inductance test frequency                                           | 500MHz         |
| Rated current (Itemp) (Based on Temperature rise)                   | 380mA          |
| Max. of DC resistance                                               | 0.3Ω           |
| Q (min.)                                                            | 10             |
| Q test frequency                                                    | 500MHz         |
| Self resonance frequency (min.)                                     | 15.0GHz        |
| Operating temperature range (Self-temperature rise is not included) | -55°C to 125°C |
| Series                                                              | LQP02TQ_02     |