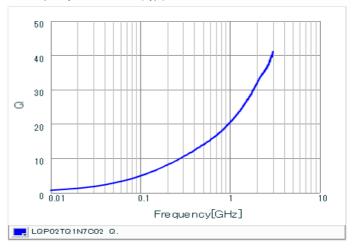

#### Chart of characteristic data (The charts below may show another part number which shares its characteristics.)

Inductance-Frequency characteristics (Typ.)

Q-Frequency characteristics (Typ.)

2 of 2

1. This datasheet is downloaded from the website of Murata Manufacturing Co., Ltd. Therefore, it's specifications are subject to change or our products in it may be discontinued without advance notice. Please check with our sales representatives or product engineers before ordering.