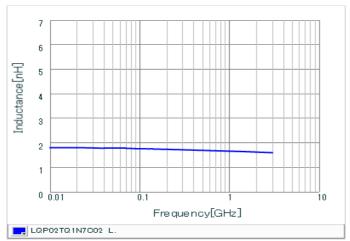

#### Chart of characteristic data (The charts below may show another part number which shares its characteristics.)

Inductance-Frequency characteristics (Typ.)

Q-Frequency characteristics (Typ.)

2 of 2

1. This datasheet is downloaded from the website of Murata Manufacturing Co., Ltd. Therefore, it's specifications are subject to change or our products in it may be discontinued without advance notice. Please check with our sales representatives or product engineers before ordering.