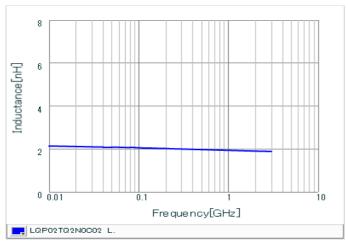

#### Chart of characteristic data (The charts below may show another part number which shares its characteristics.)

Inductance-Frequency characteristics (Typ.)

Q-Frequency characteristics (Typ.)

2 of 2

1. This datasheet is downloaded from the website of Murata Manufacturing Co., Ltd. Therefore, it's specifications are subject to change or our products in it may be discontinued without advance notice. Please check with our sales representatives or product engineers before ordering.