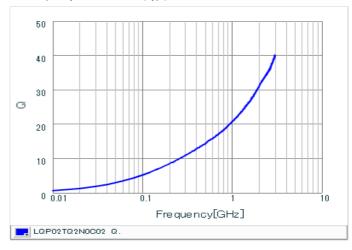

#### Chart of characteristic data (The charts below may show another part number which shares its characteristics.)

Inductance-Frequency characteristics (Typ.)

Q-Frequency characteristics (Typ.)

2 of 2

1. This datasheet is downloaded from the website of Murata Manufacturing Co., Ltd. Therefore, it's specifications are subject to change or our products in it may be discontinued without advance notice. Please check with our sales representatives or product engineers before ordering.