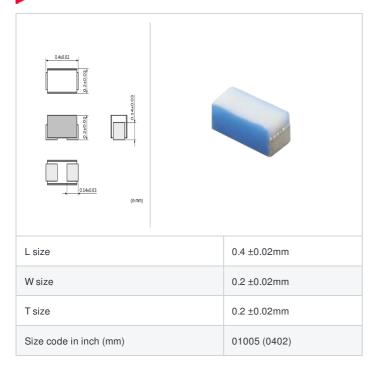

# LQP02TQ2N0C02# "#" indicates a package specification code.















< List of part numbers with package codes > LQP02TQ2N0C02L , LQP02TQ2N0C02D , LQP02TQ2N0C02B

#### **Shape**



### References

| Packaging code | Specifications         | Minimum quantity |
|----------------|------------------------|------------------|
| D              | φ180mm Paper taping    | 20000            |
| L              | φ180mm Embossed taping | 40000            |
| В              | Packing in bulk        | 500              |

| Mass (Typ.) |          |
|-------------|----------|
| 1 piece     | 0.00005g |

## **Specifications**

| Inductance                                                          | 2.0nH ±0.2nH   |
|---------------------------------------------------------------------|----------------|
| Inductance test frequency                                           | 500MHz         |
| Rated current (Itemp) (Based on Temperature rise)                   | 380mA          |
| Max