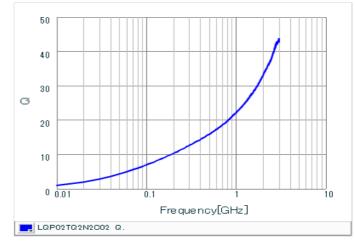

## Chart of characteristic data (The charts below may show another part number which shares its characteristics.)

Inductance-Frequency characteristics (Typ.)

Q-Frequency characteristics (Typ.)