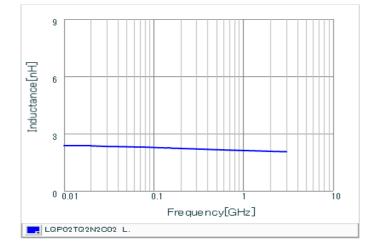

## Chart of characteristic data (The charts below may show another part number which shares its characteristics.)

Inductance-Frequency characteristics (Typ.)

Q-Frequency characteristics (Typ.)