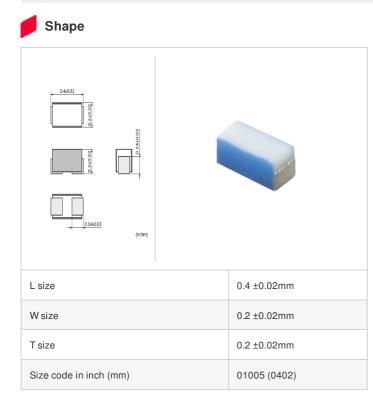

muRata Inductor Data Sheet

< List of part numbers with package codes >

LQP02TQ2N2C02L , LQP02TQ2N2C02D , LQP02TQ2N2C02B

| References |  | References |
|------------|--|------------|
|------------|--|------------|