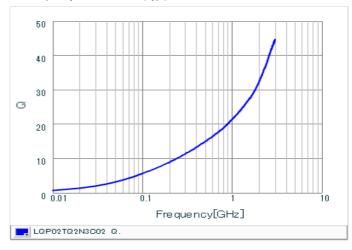

#### Chart of characteristic data (The charts below may show another part number which shares its characteristics.)

Inductance-Frequency characteristics (Typ.)

Q-Frequency characteristics (Typ.)

2 of 2

1. This datasheet is downloaded from the website of Murata Manufacturing Co., Ltd. Therefore, it's specifications are subject to change or our products in it may be discontinued without advance notice. Please check with our sales representatives or product engineers before ordering.