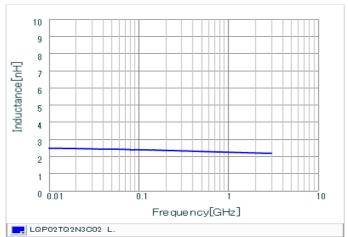

#### Chart of characteristic data (The charts below may show another part number which shares its characteristics.)

Inductance-Frequency characteristics (Typ.)

Q-Frequency characteristics (Typ.)

2 of 2

1. This datasheet is downloaded from the website of Murata Manufacturing Co., Ltd. Therefore, it's specifications are subject to change or our products in it may be discontinued without advance notice. Please check with our sales representatives or product engineers before ordering.