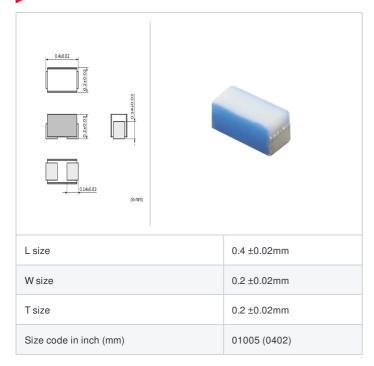

# LQP02TQ2N3C02# "#" indicates a package specification code.















< List of part numbers with package codes > LQP02TQ2N3C02L , LQP02TQ2N3C02D , LQP02TQ2N3C02B

## **Shape**



## References

| Packaging code | Specifications         | Minimum quantity |
|----------------|------------------------|------------------|
| D              | φ180mm Paper taping    | 20000            |
| L              | φ180mm Embossed taping | 40000            |
| В              | Packing in bulk        | 500              |

| Mass (Typ.) |          |
|-------------|----------|
| 1 piece     | 0.00005g |

## **Specifications**

| Inductance                                                          | 2.3nH ±0.2nH   |
|---------------------------------------------------------------------|----------------|
| Inductance test frequency                                           | 500MHz         |
| Rated current (Itemp) (Based on Temperature rise)                   | 370mA          |
| Max.