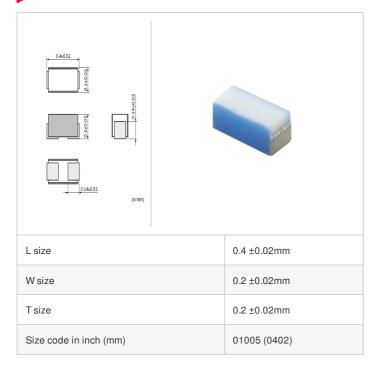

# LQP02TQ2N4C02# "#" indicates a package specification code.















< List of part numbers with package codes > LQP02TQ2N4C02L , LQP02TQ2N4C02D , LQP02TQ2N4C02B

### **Shape**



### References

| Packaging code | Specifications         | Minimum quantity |
|----------------|------------------------|------------------|
| D              | φ180mm Paper taping    | 20000            |
| L              | φ180mm Embossed taping | 40000            |
| В              | Packing in bulk        | 500              |

| N       | lass (Typ.) |
|---------|-------------|
| 1 piece | 0.00005g    |

## **Specifications**

| Inductance                                                          | 2.4nH ±0.2nH   |
|---------------------------------------------------------------------|----------------|
| Inductance test frequency                                           | 500MHz         |
| Rated current (Itemp) (Based on Temperature rise)                   | 370mA          |
| Max. o