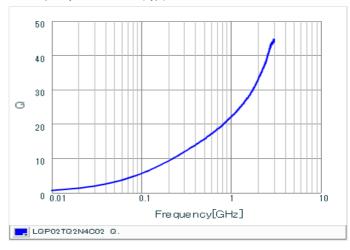

#### Chart of characteristic data (The charts below may show another part number which shares its characteristics.)

Inductance-Frequency characteristics (Typ.)

Q-Frequency characteristics (Typ.)

2 of 2

1. This datasheet is downloaded from the website of Murata Manufacturing Co., Ltd. Therefore, it's specifications are subject to change or our products in it may be discontinued without advance notice. Please check with our sales representatives or product engineers before ordering.