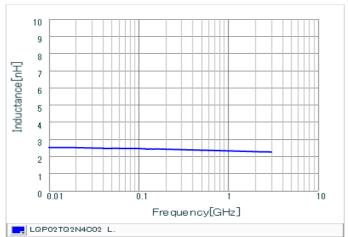

#### Chart of characteristic data (The charts below may show another part number which shares its characteristics.)

Inductance-Frequency characteristics (Typ.)

Q-Frequency characteristics (Typ.)

2 of 2

1. This datasheet is downloaded from the website of Murata Manufacturing Co., Ltd. Therefore, it's specifications are subject to change or our products in it may be discontinued without advance notice. Please check with our sales representatives or product engineers before ordering.