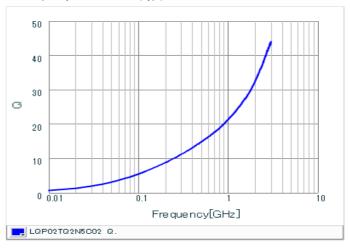

#### Chart of characteristic data (The charts below may show another part number which shares its characteristics.)

Inductance-Frequency characteristics (Typ.)

Q-Frequency characteristics (Typ.)

2 of 2

1. This datasheet is downloaded from the website of Murata Manufacturing Co., Ltd. Therefore, it's specifications are subject to change or our products in it may be discontinued without advance notice. Please check with our sales representatives or product engineers before ordering.