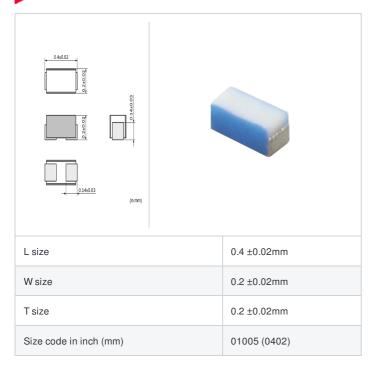

# LQP02TQ2N5C02# "#" indicates a package specification code.















< List of part numbers with package codes > LQP02TQ2N5C02L , LQP02TQ2N5C02D , LQP02TQ2N5C02B

#### **Shape**



## References

| Packaging code | Specifications         | Minimum quantity |
|----------------|------------------------|------------------|
| D              | φ180mm Paper taping    | 20000            |
| L              | φ180mm Embossed taping | 40000            |
| В              | Packing in bulk        | 500              |

| Mas     | ss (Typ.) |
|---------|-----------|
| 1 piece | 0.00005g  |

## **Specifications**

| Inductance                                                          | 2.5nH ±0.2nH   |
|---------------------------------------------------------------------|----------------|
| Inductance test frequency                                           | 500MHz         |
| Rated current (Itemp) (Based on Temperature rise)                   | 370mA          |
| Max. of DC re