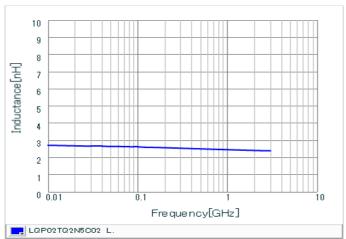

#### Chart of characteristic data (The charts below may show another part number which shares its characteristics.)

Inductance-Frequency characteristics (Typ.)

Q-Frequency characteristics (Typ.)

2 of 2

1. This datasheet is downloaded from the website of Murata Manufacturing Co., Ltd. Therefore, it's specifications are subject to change or our products in it may be discontinued without advance notice. Please check with our sales representatives or product engineers before ordering.