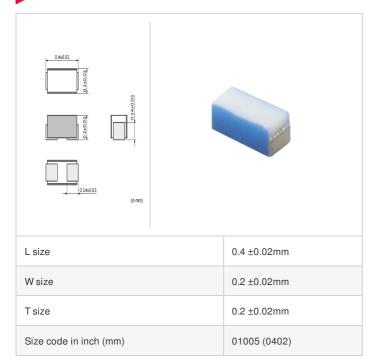

# LQP02TQ3N6C02# "#" indicates a package specification code.















< List of part numbers with package codes > LQP02TQ3N6C02L , LQP02TQ3N6C02D , LQP02TQ3N6C02B

#### **Shape**



### References

| Packaging code | Specifications         | Minimum quantity |
|----------------|------------------------|------------------|
| D              | φ180mm Paper taping    | 20000            |
| L              | φ180mm Embossed taping | 40000            |
| В              | Packing in bulk        | 500              |

| Mass (  | Тур.)    |
|---------|----------|
| 1 piece | 0.00005g |

## **Specifications**

| Inductance                                                          | 3.6nH ±0.2nH   |
|---------------------------------------------------------------------|----------------|
| Inductance test frequency                                           | 500MHz         |
| Rated current (Itemp) (Based on Temperature rise)                   | 280mA          |
| Max. of DC resi