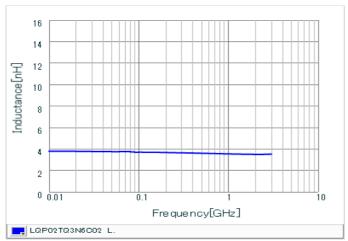

#### Chart of characteristic data (The charts below may show another part number which shares its characteristics.)

Inductance-Frequency characteristics (Typ.)

Q-Frequency characteristics (Typ.)

2 of 2

<sup>1.</sup> This datasheet is downloaded from the website of Murata Manufacturing Co., Ltd. Therefore, it's specifications are subject to change or our products in it may be discontinued without advance notice. Please check with our sales representatives or product engineers before ordering.