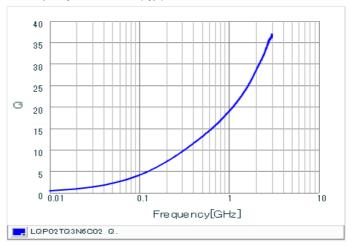

#### Chart of characteristic data (The charts below may show another part number which shares its characteristics.)

Inductance-Frequency characteristics (Typ.)

Q-Frequency characteristics (Typ.)

2 of 2

<sup>1.</sup> This datasheet is downloaded from the website of Murata Manufacturing Co., Ltd. Therefore, it's specifications are subject to change or our products in it may be discontinued without advance notice. Please check with our sales representatives or product engineers before ordering.