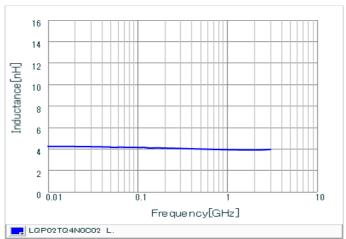

#### Chart of characteristic data (The charts below may show another part number which shares its characteristics.)

Inductance-Frequency characteristics (Typ.)

Q-Frequency characteristics (Typ.)

2 of 2

1. This datasheet is downloaded from the website of Murata Manufacturing Co., Ltd. Therefore, it's specifications are subject to change or our products in it may be discontinued without advance notice. Please check with our sales representatives or product engineers before ordering.