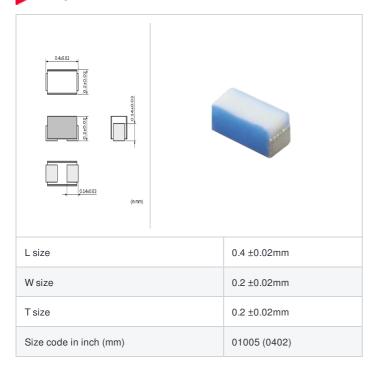

#### **Shape**

## **Specifications**

| Inductance                                                          | 4.0nH ±0.2nH   |
|---------------------------------------------------------------------|----------------|
| Inductance test frequency                                           | 500MHz         |
| Rated current (Itemp) (Based on Temperature rise)                   | 270mA          |
| Max. of DC resistance                                               | 1.0Ω           |
| Q (min.)                                                            | 10             |
| Q test frequency                                                    | 500MHz         |
| Self resonance frequency (min.)                                     | 9.0GHz         |
| Operating temperature range (Self-temperature rise is not included) | -55°C to 125°C |
| Series                                                              | LQP02TQ 02     |