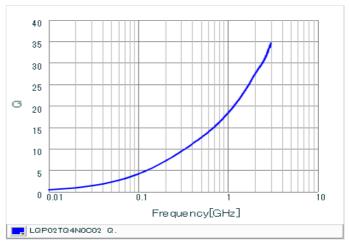

#### Chart of characteristic data (The charts below may show another part number which shares its characteristics.)

Inductance-Frequency characteristics (Typ.)

Q-Frequency characteristics (Typ.)

2 of 2

1. This datasheet is downloaded from the website of Murata Manufacturing Co., Ltd. Therefore, it's specifications are subject to change or our products in it may be discontinued without advance notice. Please check with our sales representatives or product engineers before ordering.