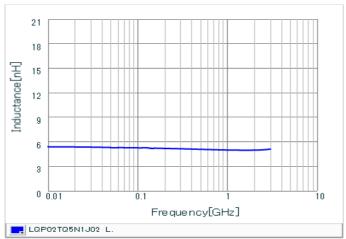

#### Chart of characteristic data (The charts below may show another part number which shares its characteristics.)

Inductance-Frequency characteristics (Typ.)

Q-Frequency characteristics (Typ.)

2 of 2

<sup>1.</sup> This datasheet is downloaded from the website of Murata Manufacturing Co., Ltd. Therefore, it's specifications are subject to change or our products in it may be discontinued without advance notice. Please check with our sales representatives or product engineers before ordering.