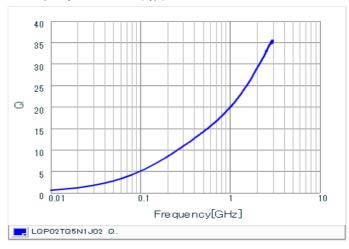

#### Chart of characteristic data (The charts below may show another part number which shares its characteristics.)

Inductance-Frequency characteristics (Typ.)

Q-Frequency characteristics (Typ.)

2 of 2

<sup>1.</sup> This datasheet is downloaded from the website of Murata Manufacturing Co., Ltd. Therefore, it's specifications are subject to change or our products in it may be discontinued without advance notice. Please check with our sales representatives or product engineers before ordering.