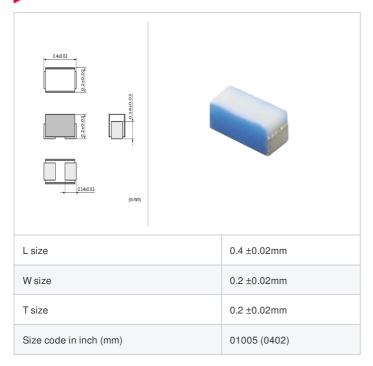

# LQP02TQ5N1J02# "#" indicates a package specification code.















< List of part numbers with package codes > LQP02TQ5N1J02L , LQP02TQ5N1J02D , LQP02TQ5N1J02B

### **Shape**



### References

| Packaging code | Specifications         | Minimum quantity |
|----------------|------------------------|------------------|
| D              | φ180mm Paper taping    | 20000            |
| L              | φ180mm Embossed taping | 40000            |
| В              | Packing in bulk        | 500              |

| Mass (Typ.) |          |
|-------------|----------|
| 1 piece     | 0.00005g |

## **Specifications**

| Inductance                                                          | 5.1nH ±5%      |
|---------------------------------------------------------------------|----------------|
| Inductance test frequency                                           | 500MHz         |
| Rated current (Itemp) (Based on Temperature rise)                   | 250mA          |
| Max