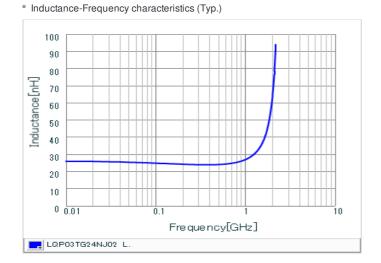

### Specifications

Size code in inch (mm)

T size

| Inductance                                                          | 24nH ±5%       |
|---------------------------------------------------------------------|----------------|
| Inductance test frequency                                           | 500MHz         |
| Rated current (Itemp) (Based on Temperature rise)                   | 120mA          |
| Max. of DC resistance                                               | 3.17Ω          |
| Q (min.)                                                            | 7              |
| Q test frequency                                                    | 500MHz         |
| Self resonance frequency (min.)                                     | 2000MHz        |
| Operating temperature range (Self-temperature rise is not included) | -55°C to 125°C |
| Series                                                              | LQP03TG_02     |

## Chart of characteristic data (The charts below may show another part number which shares its characteristics.)

Q-Frequency characteristics (Typ.)