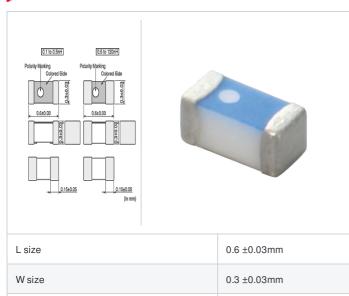

# LQP03TG24NJ02# "#" indicates a package specification code.

< List of part numbers with package codes >

LQP03TG24NJ02D , LQP03TG24NJ02J , LQP03TG24NJ02B

0.3 ±0.03mm

0201 (0603)

| References |
|------------|
|            |

### Specifications

Size code in inch (mm)

T size

| Inductance                                                          | 24nH ±5%       |
|---------------------------------------------------------------------|----------------|
| Inductance test frequency                                           | 500MHz         |
| Rated current (Itemp) (Based on Temperature rise)                   | 120mA          |
| Max. of DC resistance                                               | 3.17Ω          |
| Q (min.)                                                            | 7              |
| Q test frequency                                                    | 500MHz         |
| Self resonance frequency (min.)                                     | 2000MHz        |
| Operating temperature range (Self-temperature rise is not included) | -55°C to 125°C |
| Series                                                              | LQP03TG_02     |