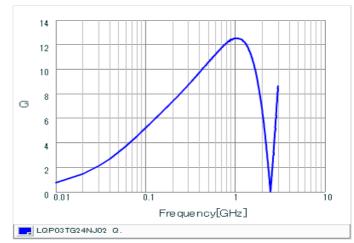

### Specifications

Size code in inch (mm)

T size

| Inductance                                                          | 24nH ±5%       |
|---------------------------------------------------------------------|----------------|
| Inductance test frequency                                           | 500MHz         |
| Rated current (Itemp) (Based on Temperature rise)                   | 120mA          |
| Max. of DC resistance                                               | 3.17Ω          |
| Q (min.)                                                            | 7              |
| Q test frequency                                                    | 500MHz         |
| Self resonance frequency (min.)                                     | 2000MHz        |
| Operating temperature range (Self-temperature rise is not included) | -55°C to 125°C |
| Series                                                              | LQP03TG_02     |

## Chart of characteristic data (The charts below may show another part number which shares its characteristics.)

Q-Frequency characteristics (Typ.)