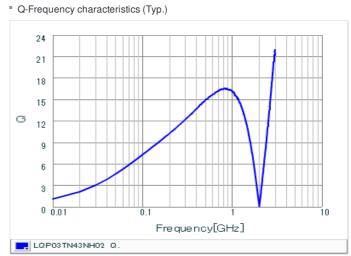

## Chart of characteristic data (The charts below may show another part number which shares its characteristics.)

## Specifications

Size code in inch (mm)

| Inductance                                                          | 43nH ±3%       |
|---------------------------------------------------------------------|----------------|
| Inductance test frequency                                           | 300MHz         |
| Rated current (Itemp) (Based on Temperature rise)                   | 100mA          |
| Max. of DC resistance                                               | 3.60Ω          |
| Q (min.)                                                            | 9              |
| Q test frequency                                                    | 300MHz         |
| Self resonance frequency (min.)                                     | 1300MHz        |
| Operating temperature range (Self-temperature rise is not included) | -55°C to 125°C |
| Series                                                              | LQP03TN_02     |