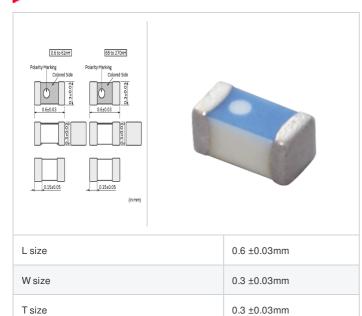

# LQP03TN43NH02# "#" indicates a package specification code.

< List of part numbers with package codes >

LQP03TN43NH02D , LQP03TN43NH02J , LQP03TN43NH02B

0201 (0603)

| References  |
|-------------|
| nelelelices |

## Specifications

Size code in inch (mm)

| Inductance                                                          | 43nH ±3%       |
|---------------------------------------------------------------------|----------------|
| Inductance test frequency                                           | 300MHz         |
| Rated current (Itemp) (Based on Temperature rise)                   | 100mA          |
| Max. of DC resistance                                               | 3.60Ω          |
| Q (min.)                                                            | 9              |
| Q test frequency                                                    | 300MHz         |
| Self resonance frequency (min.)                                     | 1300MHz        |
| Operating temperature range (Self-temperature rise is not included) | -55°C to 125°C |
| Series                                                              | LQP03TN_02     |