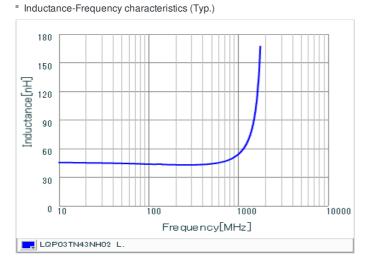

## Chart of characteristic data (The charts below may show another part number which shares its characteristics.)

## Specifications

Size code in inch (mm)

| Inductance                                                          | 43nH ±3%       |
|---------------------------------------------------------------------|----------------|
| Inductance test frequency                                           | 300MHz         |
| Rated current (Itemp) (Based on Temperature rise)                   | 100mA          |
| Max. of DC resistance                                               | 3.60Ω          |
| Q (min.)                                                            | 9              |
| Q test frequency                                                    | 300MHz         |
| Self resonance frequency (min.)                                     | 1300MHz        |
| Operating temperature range (Self-temperature rise is not included) | -55°C to 125°C |
| Series                                                              | LQP03TN_02     |