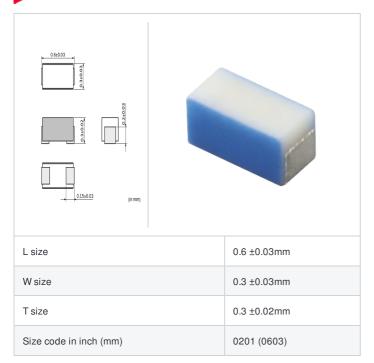

# LQP03TQ10NJ02# "#" indicates a package specification code.















< List of part numbers with package codes > LQP03TQ10NJ02D , LQP03TQ10NJ02J , LQP03TQ10NJ02B

#### Shape



## References

| Packaging code | Specifications      | Minimum quantity |
|----------------|---------------------|------------------|
| D              | φ180mm Paper taping | 15000            |
| J              | φ330mm Paper taping | 50000            |
| В              | Packing in bulk     | 500              |

| Mas     | es (Typ.) |
|---------|-----------|
| 1 piece | 0.0002g   |

### **Specifications**

| Inductance                                        | 10nH ±5%       |
|---------------------------------------------------|----------------|
| Inductance test frequency                         | 500MHz         |
| Rated current (Itemp) (Based on Temperature rise) | 250mA          |
| Max. of DC resistance                             | 0.69Ω          |
| Q (min.)