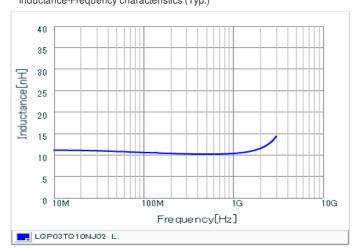

#### Chart of characteristic data (The charts below may show another part number which shares its characteristics.)

Inductance-Frequency characteristics (Typ.)

Q-Frequency characteristics (Typ.)

2 of 2

1. This datasheet is downloaded from the website of Murata Manufacturing Co., Ltd. Therefore, it's specifications are subject to change or our products in it may be discontinued without advance notice. Please check with our sales representatives or product engineers before ordering.