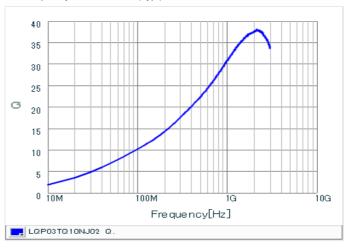

#### Chart of characteristic data (The charts below may show another part number which shares its characteristics.)

Inductance-Frequency characteristics (Typ.)

Q-Frequency characteristics (Typ.)

2 of 2

1. This datasheet is downloaded from the website of Murata Manufacturing Co., Ltd. Therefore, it's specifications are subject to change or our products in it may be discontinued without advance notice. Please check with our sales representatives or product engineers before ordering.