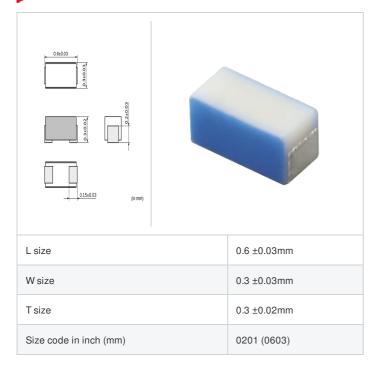

# LQP03TQ12NJ02# "#" indicates a package specification code.















< List of part numbers with package codes > LQP03TQ12NJ02D , LQP03TQ12NJ02J , LQP03TQ12NJ02B

### Shape



### References

| Packaging code | Specifications      | Minimum quantity |
|----------------|---------------------|------------------|
| D              | φ180mm Paper taping | 15000            |
| J              | φ330mm Paper taping | 50000            |
| В              | Packing in bulk     | 500              |

| Mas     | es (Typ.) |
|---------|-----------|
| 1 piece | 0.0002g   |

## **Specifications**

| Inductance                                        | 12nH ±5%       |
|---------------------------------------------------|----------------|
| Inductance test frequency                         | 500MHz         |
| Rated current (Itemp) (Based on Temperature rise) | 250mA          |
| Max. of DC resistance                             | 0.69Ω          |
| Q (min.)