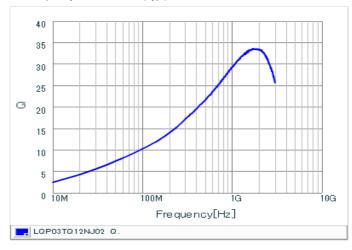

#### Chart of characteristic data (The charts below may show another part number which shares its characteristics.)

Inductance-Frequency characteristics (Typ.)

Q-Frequency characteristics (Typ.)

2 of 2

<sup>1.</sup> This datasheet is downloaded from the website of Murata Manufacturing Co., Ltd. Therefore, it's specifications are subject to change or our products in it may be discontinued without advance notice. Please check with our sales representatives or product engineers before ordering.