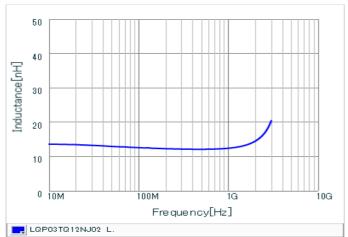

#### Chart of characteristic data (The charts below may show another part number which shares its characteristics.)

Inductance-Frequency characteristics (Typ.)

Q-Frequency characteristics (Typ.)

2 of 2

<sup>1.</sup> This datasheet is downloaded from the website of Murata Manufacturing Co., Ltd. Therefore, it's specifications are subject to change or our products in it may be discontinued without advance notice. Please check with our sales representatives or product engineers before ordering.