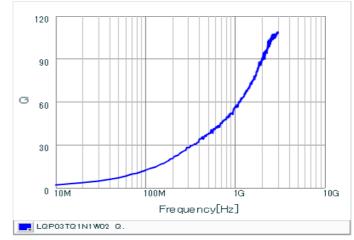

### Specifications

| Inductance                                        | 1.1nH ±0.05nH  |
|---------------------------------------------------|----------------|
| Inductance test frequency                         | 500MHz         |
| Rated current (Itemp) (Based on Temperature rise) | 800mA          |
| Max. of DC resistance                             | 0.08Ω          |
| Q (min.)                                          | 17             |
| Q test frequency                                  | 500MHz         |
| Self resonance frequency (min.)                   | 17000MHz       |
| Operating temperature range                       | -55°C to 125°C |
| Series                                            | LQP03TQ_02     |

## Chart of characteristic data (The charts below may show another part number which shares its characteristics.)

Q-Frequency characteristics (Typ.)