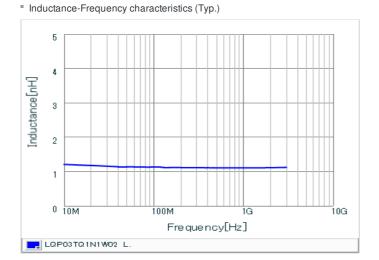

### Specifications

| Inductance                                        | 1.1nH ±0.05nH  |
|---------------------------------------------------|----------------|
| Inductance test frequency                         | 500MHz         |
| Rated current (Itemp) (Based on Temperature rise) | 800mA          |
| Max. of DC resistance                             | 0.08Ω          |
| Q (min.)                                          | 17             |
| Q test frequency                                  | 500MHz         |
| Self resonance frequency (min.)                   | 17000MHz       |
| Operating temperature range                       | -55°C to 125°C |
| Series                                            | LQP03TQ_02     |

## Chart of characteristic data (The charts below may show another part number which shares its characteristics.)

Q-Frequency characteristics (Typ.)