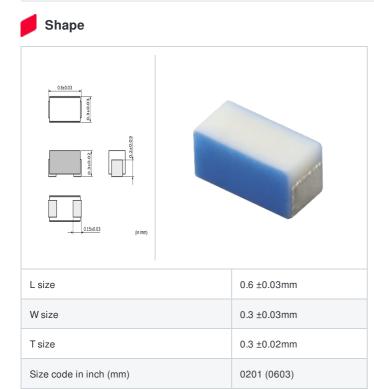

# LQP03TQ1N1W02# "#" indicates a package specification code.

< List of part numbers with package codes >

LQP03TQ1N1W02D , LQP03TQ1N1W02J , LQP03TQ1N1W02B

| Defenses      |
|---------------|
| References    |
| 1101010110000 |