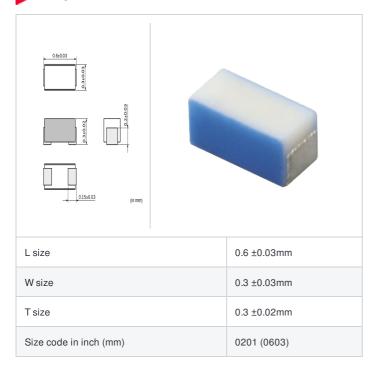

#### Shape

## **Specifications**

| Inductance                                        | 1.2nH ±0.05nH  |
|---------------------------------------------------|----------------|
| Inductance test frequency                         | 500MHz         |
| Rated current (Itemp) (Based on Temperature rise) | 800mA          |
| Max. of DC resistance                             | 0.08Ω          |
| Q (min.)                                          | 17             |
| Q test frequency                                  | 500MHz         |
| Self resonance frequency (min.)                   | 17000MHz       |
| Operating temperature range                       | -55°C to 125°C |
| Series                                            | LQP03TQ_02     |