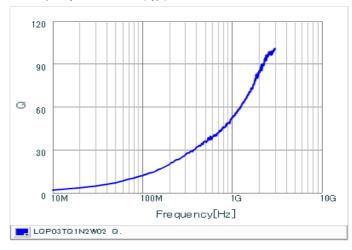

#### Chart of characteristic data (The charts below may show another part number which shares its characteristics.)

Inductance-Frequency characteristics (Typ.)

Q-Frequency characteristics (Typ.)

2 of 2

1. This datasheet is downloaded from the website of Murata Manufacturing Co., Ltd. Therefore, it's specifications are subject to change or our products in it may be discontinued without advance notice. Please check with our sales representatives or product engineers before ordering.