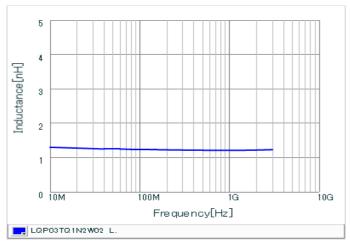

#### Chart of characteristic data (The charts below may show another part number which shares its characteristics.)

Inductance-Frequency characteristics (Typ.)

Q-Frequency characteristics (Typ.)

2 of 2

1. This datasheet is downloaded from the website of Murata Manufacturing Co., Ltd. Therefore, it's specifications are subject to change or our products in it may be discontinued without advance notice. Please check with our sales representatives or product engineers before ordering.