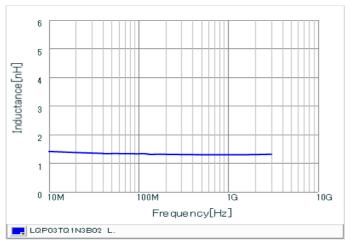

#### Chart of characteristic data (The charts below may show another part number which shares its characteristics.)

Inductance-Frequency characteristics (Typ.)

Q-Frequency characteristics (Typ.)

2 of 2

1. This datasheet is downloaded from the website of Murata Manufacturing Co., Ltd. Therefore, it's specifications are subject to change or our products in it may be discontinued without advance notice. Please check with our sales representatives or product engineers before ordering.