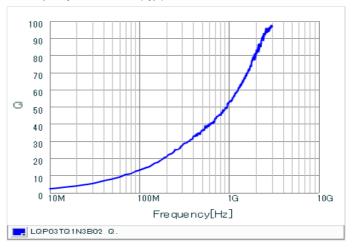

#### Chart of characteristic data (The charts below may show another part number which shares its characteristics.)

Inductance-Frequency characteristics (Typ.)

Q-Frequency characteristics (Typ.)

2 of 2

1. This datasheet is downloaded from the website of Murata Manufacturing Co., Ltd. Therefore, it's specifications are subject to change or our products in it may be discontinued without advance notice. Please check with our sales representatives or product engineers before ordering.