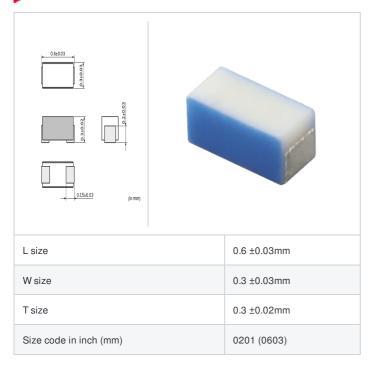

# LQP03TQ1N3B02# "#" indicates a package specification code.

















< List of part numbers with package codes > LQP03TQ1N3B02D , LQP03TQ1N3B02J , LQP03TQ1N3B02B

### Shape



### References

| Packaging code | Specifications      | Minimum quantity |
|----------------|---------------------|------------------|
| D              | φ180mm Paper taping | 15000            |
| J              | φ330mm Paper taping | 50000            |
| В              | Packing in bulk     | 500              |

| Mass (Typ.) |         |
|-------------|---------|
| 1 piece     | 0.0002g |

## **Specifications**

| Inductance                                        | 1.3nH ±0.1nH   |
|---------------------------------------------------|----------------|
| Inductance test frequency                         | 500MHz         |
| Rated current (Itemp) (Based on Temperature rise) | 700mA          |
| Max. of DC resistance                             | 0.1Ω           |
| Q (min.)