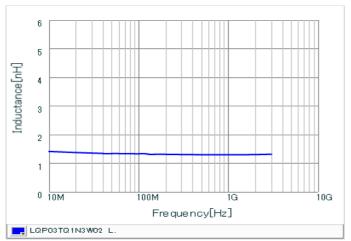

#### Chart of characteristic data (The charts below may show another part number which shares its characteristics.)

Inductance-Frequency characteristics (Typ.)

Q-Frequency characteristics (Typ.)

2 of 2

<sup>1.</sup> This datasheet is downloaded from the website of Murata Manufacturing Co., Ltd. Therefore, it's specifications are subject to change or our products in it may be discontinued without advance notice. Please check with our sales representatives or product engineers before ordering.