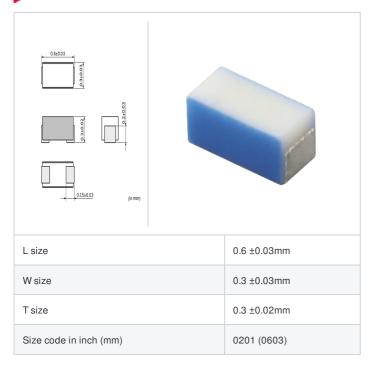

# LQP03TQ1N3W02# "#" indicates a package specification code.

















< List of part numbers with package codes > LQP03TQ1N3W02D , LQP03TQ1N3W02J , LQP03TQ1N3W02B

### Shape



### References

| Packaging code | Specifications      | Minimum quantity |
|----------------|---------------------|------------------|
| D              | φ180mm Paper taping | 15000            |
| J              | φ330mm Paper taping | 50000            |
| В              | Packing in bulk     | 500              |

| Mas     | es (Typ.) |
|---------|-----------|
| 1 piece | 0.0002g   |

## **Specifications**

| Inductance                                        | 1.3nH ±0.05nH  |
|---------------------------------------------------|----------------|
| Inductance test frequency                         | 500MHz         |
| Rated current (Itemp) (Based on Temperature rise) | 700mA          |
| Max. of DC resistance                             | 0.1Ω           |
| Q (min.)