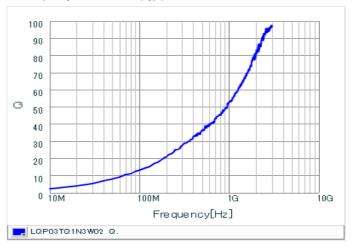

#### Chart of characteristic data (The charts below may show another part number which shares its characteristics.)

Inductance-Frequency characteristics (Typ.)

Q-Frequency characteristics (Typ.)

2 of 2

<sup>1.</sup> This datasheet is downloaded from the website of Murata Manufacturing Co., Ltd. Therefore, it's specifications are subject to change or our products in it may be discontinued without advance notice. Please check with our sales representatives or product engineers before ordering.