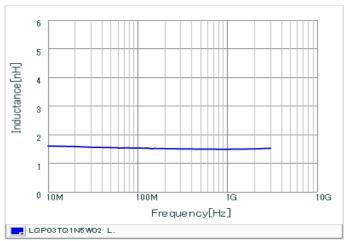

#### Chart of characteristic data (The charts below may show another part number which shares its characteristics.)

Inductance-Frequency characteristics (Typ.)

Q-Frequency characteristics (Typ.)

2 of 2

<sup>1.</sup> This datasheet is downloaded from the website of Murata Manufacturing Co., Ltd. Therefore, it's specifications are subject to change or our products in it may be discontinued without advance notice. Please check with our sales representatives or product engineers before ordering.