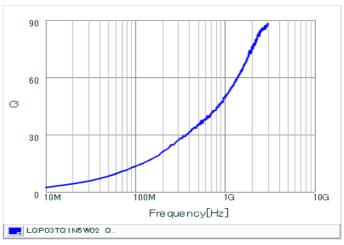

#### Chart of characteristic data (The charts below may show another part number which shares its characteristics.)

Inductance-Frequency characteristics (Typ.)

Q-Frequency characteristics (Typ.)

2 of 2

<sup>1.</sup> This datasheet is downloaded from the website of Murata Manufacturing Co., Ltd. Therefore, it's specifications are subject to change or our products in it may be discontinued without advance notice. Please check with our sales representatives or product engineers before ordering.