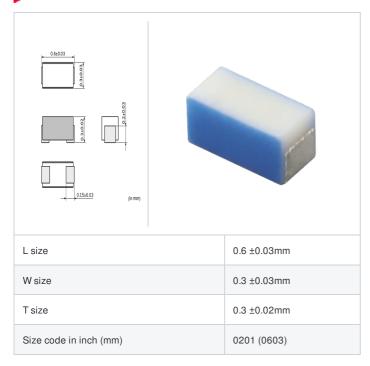

# LQP03TQ1N5W02# "#" indicates a package specification code.

















< List of part numbers with package codes >

LQP03TQ1N5W02D , LQP03TQ1N5W02J , LQP03TQ1N5W02B

### **Shape**



### References

| Packaging code | Specifications      | Minimum quantity |
|----------------|---------------------|------------------|
| D              | φ180mm Paper taping | 15000            |
| J              | φ330mm Paper taping | 50000            |
| В              | Packing in bulk     | 500              |

|         | Mass (Typ.) |         |
|---------|-------------|---------|
| 1 piece |             | 0.0002g |

## **Specifications**

| Inductance                                        | 1.5nH ±0.05nH  |
|---------------------------------------------------|----------------|
| Inductance test frequency                         | 500MHz         |
| Rated current (Itemp) (Based on Temperature rise) | 650mA          |
| Max. of DC resistance                             | 0.1Ω