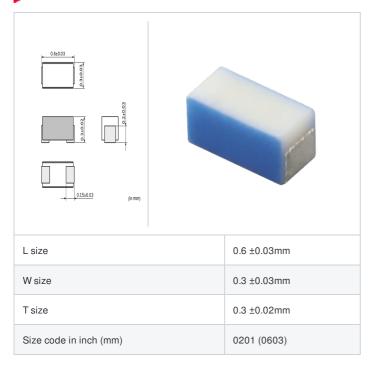

# LQP03TQ2N8C02# "#" indicates a package specification code.















< List of part numbers with package codes > LQP03TQ2N8C02D , LQP03TQ2N8C02J , LQP03TQ2N8C02B

## **Shape**



## References

| Packaging code | Specifications      | Minimum quantity |
|----------------|---------------------|------------------|
| D              | φ180mm Paper taping | 15000            |
| J              | φ330mm Paper taping | 50000            |
| В              | Packing in bulk     | 500              |

| Mas     | es (Typ.) |
|---------|-----------|
| 1 piece | 0.0002g   |

## **Specifications**

| Inductance                                        | 2.8nH ±0.2nH   |
|---------------------------------------------------|----------------|
| Inductance test frequency                         | 500MHz         |
| Rated current (Itemp) (Based on Temperature rise) | 500mA          |
| Max. of DC resistance                             | 0.2Ω           |
| Q (min.)