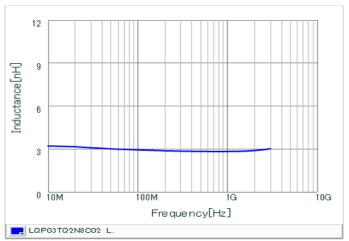

#### Chart of characteristic data (The charts below may show another part number which shares its characteristics.)

Inductance-Frequency characteristics (Typ.)

Q-Frequency characteristics (Typ.)

2 of 2

<sup>1.</sup> This datasheet is downloaded from the website of Murata Manufacturing Co., Ltd. Therefore, it's specifications are subject to change or our products in it may be discontinued without advance notice. Please check with our sales representatives or product engineers before ordering.