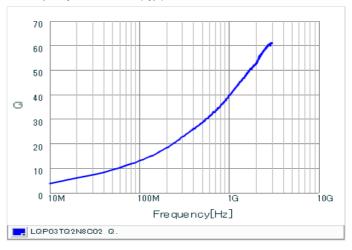

#### Chart of characteristic data (The charts below may show another part number which shares its characteristics.)

Inductance-Frequency characteristics (Typ.)

Q-Frequency characteristics (Typ.)

2 of 2

<sup>1.</sup> This datasheet is downloaded from the website of Murata Manufacturing Co., Ltd. Therefore, it's specifications are subject to change or our products in it may be discontinued without advance notice. Please check with our sales representatives or product engineers before ordering.