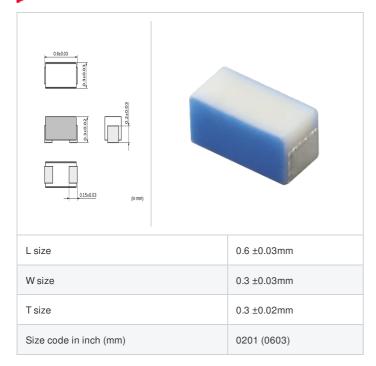

# LQP03TQ3N0B02# "#" indicates a package specification code.















< List of part numbers with package codes > LQP03TQ3N0B02D , LQP03TQ3N0B02J , LQP03TQ3N0B02B

## **Shape**



## References

| Packaging code | Specifications      | Minimum quantity |
|----------------|---------------------|------------------|
| D              | φ180mm Paper taping | 15000            |
| J              | φ330mm Paper taping | 50000            |
| В              | Packing in bulk     | 500              |

|         | Mass (Typ.) |         |
|---------|-------------|---------|
| 1 piece |             | 0.0002g |

#### **Specifications**

| Inductance                                        | 3.0nH ±0.1nH   |
|---------------------------------------------------|----------------|
| Inductance test frequency                         | 500MHz         |
| Rated current (Itemp) (Based on Temperature rise) | 500mA          |
| Max. of DC resistance                             | 0.2Ω