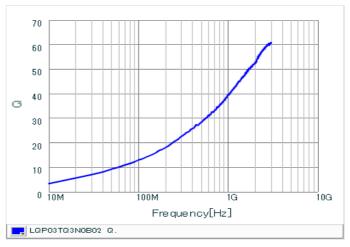

#### Chart of characteristic data (The charts below may show another part number which shares its characteristics.)

Inductance-Frequency characteristics (Typ.)

Q-Frequency characteristics (Typ.)

2 of 2

<sup>1.</sup> This datasheet is downloaded from the website of Murata Manufacturing Co., Ltd. Therefore, it's specifications are subject to change or our products in it may be discontinued without advance notice. Please check with our sales representatives or product engineers before ordering.