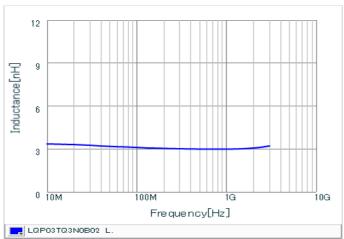

#### Chart of characteristic data (The charts below may show another part number which shares its characteristics.)

Inductance-Frequency characteristics (Typ.)

Q-Frequency characteristics (Typ.)

2 of 2

<sup>1.</sup> This datasheet is downloaded from the website of Murata Manufacturing Co., Ltd. Therefore, it's specifications are subject to change or our products in it may be discontinued without advance notice. Please check with our sales representatives or product engineers before ordering.