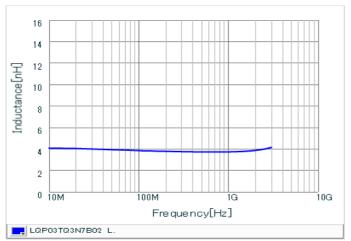

#### Chart of characteristic data (The charts below may show another part number which shares its characteristics.)

Inductance-Frequency characteristics (Typ.)

Q-Frequency characteristics (Typ.)

2 of 2

<sup>1.</sup> This datasheet is downloaded from the website of Murata Manufacturing Co., Ltd. Therefore, it's specifications are subject to change or our products in it may be discontinued without advance notice. Please check with our sales representatives or product engineers before ordering.