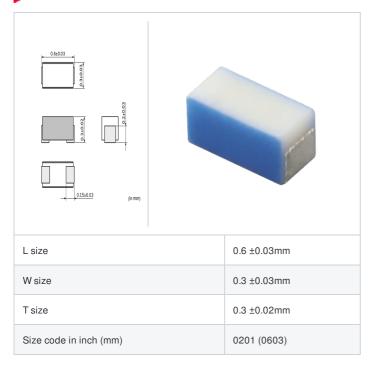

# LQP03TQ3N7B02# "#" indicates a package specification code.

















< List of part numbers with package codes > LQP03TQ3N7B02D , LQP03TQ3N7B02J , LQP03TQ3N7B02B

### Shape



### References

| Packaging code | Specifications      | Minimum quantity |
|----------------|---------------------|------------------|
| D              | φ180mm Paper taping | 15000            |
| J              | φ330mm Paper taping | 50000            |
| В              | Packing in bulk     | 500              |

| Mas     | es (Typ.) |
|---------|-----------|
| 1 piece | 0.0002g   |

## **Specifications**

| Inductance                                        | 3.7nH ±0.1nH   |
|---------------------------------------------------|----------------|
| Inductance test frequency                         | 500MHz         |
| Rated current (Itemp) (Based on Temperature rise) | 400mA          |
| Max. of DC resistance                             | 0.25Ω          |
| Q (min.)