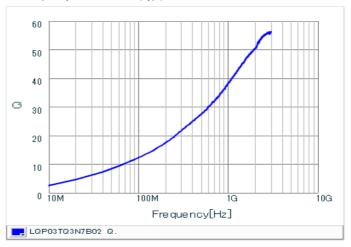

#### Chart of characteristic data (The charts below may show another part number which shares its characteristics.)

Inductance-Frequency characteristics (Typ.)

Q-Frequency characteristics (Typ.)

2 of 2

<sup>1.</sup> This datasheet is downloaded from the website of Murata Manufacturing Co., Ltd. Therefore, it's specifications are subject to change or our products in it may be discontinued without advance notice. Please check with our sales representatives or product engineers before ordering.