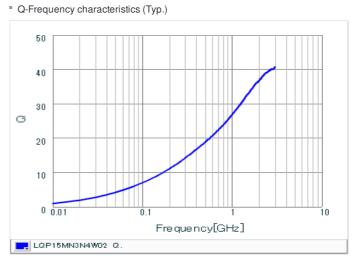

## Chart of characteristic data (The charts below may show another part number which shares its characteristics.)

## Specifications

| Inductance                                                          | 3.4nH ±0.05nH |
|---------------------------------------------------------------------|---------------|
| Inductance test frequency                                           | 500MHz        |
| Rated current (Itemp) (Based on Temperature rise)                   | 170mA         |
| Max. of DC resistance                                               | 0.5Ω          |
| Q (min.)                                                            | 13            |
| Q test frequency                                                    | 500MHz        |
| Self resonance frequency (min.)                                     | 6000MHz       |
| Operating temperature range (Self-temperature rise is not included) | -40°C to 85°C |
| Series                                                              | LQP15MN_02    |