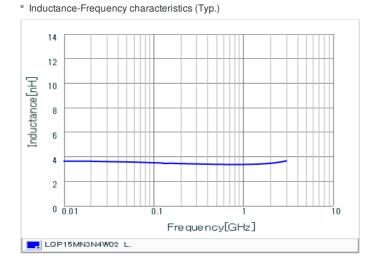

## Chart of characteristic data (The charts below may show another part number which shares its characteristics.)

## Specifications

| Inductance                                                          | 3.4nH ±0.05nH |
|---------------------------------------------------------------------|---------------|
| Inductance test frequency                                           | 500MHz        |
| Rated current (Itemp) (Based on Temperature rise)                   | 170mA         |
| Max. of DC resistance                                               | 0.5Ω          |
| Q (min.)                                                            | 13            |
| Q test frequency                                                    | 500MHz        |
| Self resonance frequency (min.)                                     | 6000MHz       |
| Operating temperature range (Self-temperature rise is not included) | -40°C to 85°C |
| Series                                                              | LQP15MN_02    |