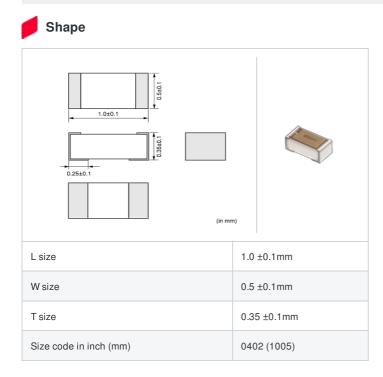

muRata Inductor Data Sheet

< List of part numbers with package codes >

LQP15MN3N4W02D , LQP15MN3N4W02J , LQP15MN3N4W02B

| References |
|------------|
|            |

| Packaging<br>code | Specifications      | Minimum quantity |
|-------------------|---------------------|------------------|
| D                 | φ180mm Paper taping | 10000            |
| J                 | φ330mm Paper taping | 50000            |
| В                 | Packing in bulk     | 500              |