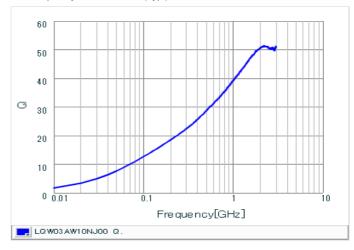

## Chart of characteristic data (The charts below may show another part number which shares its characteristics.)

Inductance-Frequency characteristics (Typ.)

Q-Frequency characteristics (Typ.)

2 of 2

<sup>1.</sup> This datasheet is downloaded from the website of Murata Manufacturing Co., Ltd. Therefore, it's specifications are subject to change or our products in it may be discontinued without advance notice. Please check with our sales representatives or product engineers before ordering.