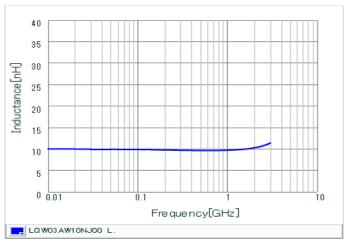

## Chart of characteristic data (The charts below may show another part number which shares its characteristics.)

Inductance-Frequency characteristics (Typ.)

Q-Frequency characteristics (Typ.)

2 of 2

<sup>1.</sup> This datasheet is downloaded from the website of Murata Manufacturing Co., Ltd. Therefore, it's specifications are subject to change or our products in it may be discontinued without advance notice. Please check with our sales representatives or product engineers before ordering.