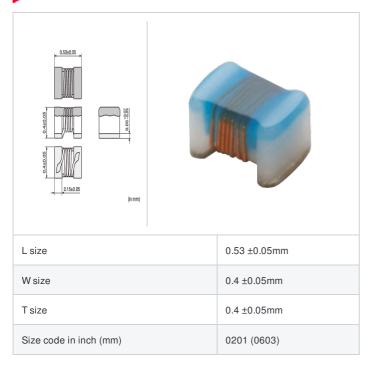

## Shape

| Packaging code | Specifications      | Minimum quantity |
|----------------|---------------------|------------------|
| D              | φ180mm Paper taping | 10000            |

|         | Mass (Typ.) |          |
|---------|-------------|----------|
| 1 piece |             | 0.00023g |

## **Specifications**

| Inductance                                                      | 10nH ±5%       |
|-----------------------------------------------------------------|----------------|
| Inductance test frequency                                       | 100MHz         |
| Rated current (Itemp) (Based on Temperature rise)               | 250mA          |
| Max. of DC resistance                                           | 0.46Ω          |
| Q (min.)                                                        | 37(Typ.)       |
| Q test frequency                                                | 900MHz         |
| Self resonance frequency (min.)                                 | 7.2GHz         |
| Operating temperature range (Self-temperature rise is included) | -55°C to 125°C |
| Series                                                          | LQW03AW_00     |