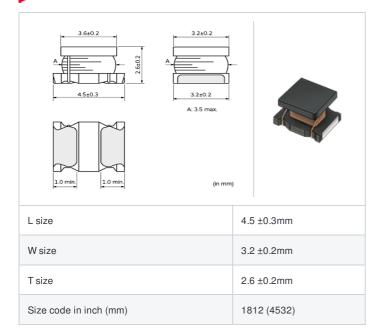

# Shape

# Notes

When rated current is applied to the products, self-temperature rise shall be limited to 20 °C max and inductance will be within ±10% of initial inductance value.

| Refe | erences |  |
|------|---------|--|
|      |         |  |

| Packaging<br>code | Specifications         | Minimum quantity |
|-------------------|------------------------|------------------|
| L                 | φ180mm Embossed taping | 500              |
| К                 | φ330mm Embossed taping | 2500             |

| Mass (Typ.) |       |
|-------------|-------|
| 1 piece     | 0.13g |