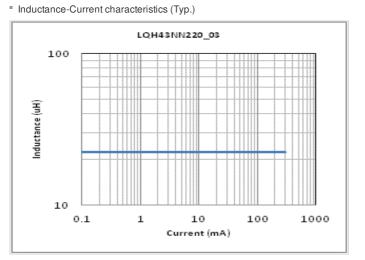

# Chart of characteristic data (The charts below may show another part number which shares its characteristics.)

## **Specifications**

| Inductance                                        | 22µH ±10%      |
|---------------------------------------------------|----------------|
| Inductance test frequency                         | 1MHz           |
| Rated current (Itemp) (Based on Temperature rise) | 320mA          |
| Max. of DC resistance                             | 0.94Ω          |
| Q (min.)                                          | 35             |
| Q test frequency                                  | 1MHz           |
| Self resonance frequency (min.)                   | 15MHz          |
| Operating temperature range                       | -40°C to 105°C |
| Class of magnetic shield                          | No Shield      |
| Series                                            | LQH43NZ_03     |