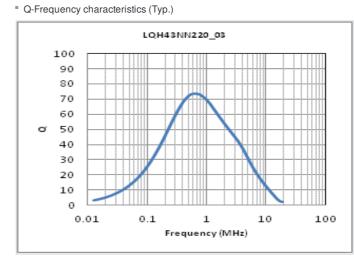

# Chart of characteristic data (The charts below may show another part number which shares its characteristics.)

## **Specifications**

| Inductance                                        | 22µH ±10%      |
|---------------------------------------------------|----------------|
| Inductance test frequency                         | 1MHz           |
| Rated current (Itemp) (Based on Temperature rise) | 320mA          |
| Max. of DC resistance                             | 0.94Ω          |
| Q (min.)                                          | 35             |
| Q test frequency                                  | 1MHz           |
| Self resonance frequency (min.)                   | 15MHz          |
| Operating temperature range                       | -40°C to 105°C |
| Class of magnetic shield                          | No Shield      |
| Series                                            | LQH43NZ_03     |