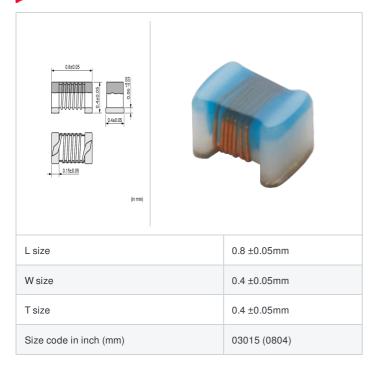

# **LQW04AN18NH00#**













"#" indicates a package specification code.

< List of part numbers with package codes > LQW04AN18NH00D , LQW04AN18NH00B

#### Shape



## References

| Packaging code | Specifications      | Minimum quantity |
|----------------|---------------------|------------------|
| D              | φ180mm Paper taping | 10000            |
| В              | Packing in bulk     | 500              |

| Mass (Typ.) |  |         |
|-------------|--|---------|
| 1 piece     |  | 0.0003g |

## **Specifications**

| Inductance                                                          | 18nH ±3%       |
|---------------------------------------------------------------------|----------------|
| Inductance test frequency                                           | 100MHz         |
| Rated current (Itemp) (Based on Temperature rise)                   | 220mA          |
| Max. of DC resistance                                               | 0.5