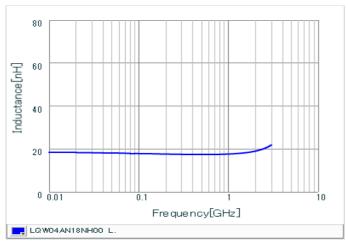

#### Chart of characteristic data (The charts below may show another part number which shares its characteristics.)

Inductance-Frequency characteristics (Typ.)

Q-Frequency characteristics (Typ.)

2 of 2

<sup>1.</sup> This datasheet is downloaded from the website of Murata Manufacturing Co., Ltd. Therefore, it's specifications are subject to change or our products in it may be discontinued without advance notice. Please check with our sales representatives or product engineers before ordering.