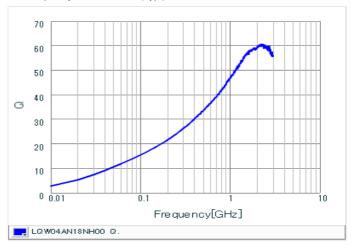

#### Chart of characteristic data (The charts below may show another part number which shares its characteristics.)

Inductance-Frequency characteristics (Typ.)

Q-Frequency characteristics (Typ.)

2 of 2

<sup>1.</sup> This datasheet is downloaded from the website of Murata Manufacturing Co., Ltd. Therefore, it's specifications are subject to change or our products in it may be discontinued without advance notice. Please check with our sales representatives or product engineers before ordering.