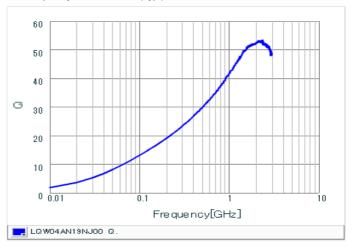

#### Chart of characteristic data (The charts below may show another part number which shares its characteristics.)

Inductance-Frequency characteristics (Typ.)

Q-Frequency characteristics (Typ.)

2 of 2

<sup>1.</sup> This datasheet is downloaded from the website of Murata Manufacturing Co., Ltd. Therefore, it's specifications are subject to change or our products in it may be discontinued without advance notice. Please check with our sales representatives or product engineers before ordering.