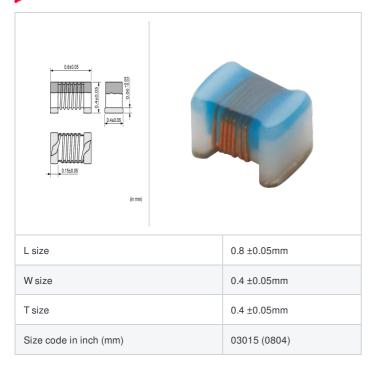

## Shape

## References

| Packaging code | Specifications      | Minimum quantity |
|----------------|---------------------|------------------|
| D              | φ180mm Paper taping | 10000            |
| В              | Packing in bulk     | 500              |