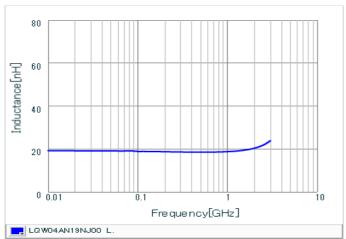

#### Chart of characteristic data (The charts below may show another part number which shares its characteristics.)

Inductance-Frequency characteristics (Typ.)

Q-Frequency characteristics (Typ.)

2 of 2

<sup>1.</sup> This datasheet is downloaded from the website of Murata Manufacturing Co., Ltd. Therefore, it's specifications are subject to change or our products in it may be discontinued without advance notice. Please check with our sales representatives or product engineers before ordering.