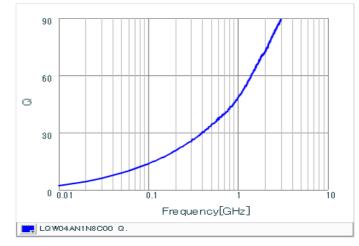

# Chart of characteristic data (The charts below may show another part number which shares its characteristics.)

Q-Frequency characteristics (Typ.)

#### Specifications

| Inductance                                                          | 1.8nH ±0.2nH   |
|---------------------------------------------------------------------|----------------|
| Inductance test frequency                                           | 100MHz         |
| Rated current (Itemp) (Based on Temperature rise)                   | 700mA          |
| Max. of DC resistance                                               | 0.06Ω          |
| Q (min.)                                                            | 15             |
| Q test frequency                                                    | 250MHz         |
| Self resonance frequency (min.)                                     | 17.0GHz        |
| Operating temperature range (Self-temperature rise is not included) | -55°C to 125°C |
| Series                                                              | LQW04AN_00     |