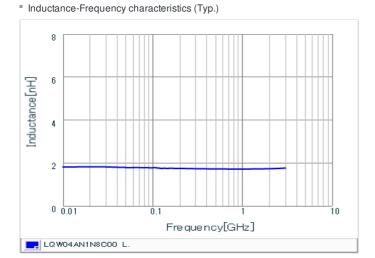

# Chart of characteristic data (The charts below may show another part number which shares its characteristics.)

Q-Frequency characteristics (Typ.)

#### Specifications

| Inductance                                                          | 1.8nH ±0.2nH   |
|---------------------------------------------------------------------|----------------|
| Inductance test frequency                                           | 100MHz         |
| Rated current (Itemp) (Based on Temperature rise)                   | 700mA          |
| Max. of DC resistance                                               | 0.06Ω          |
| Q (min.)                                                            | 15             |
| Q test frequency                                                    | 250MHz         |
| Self resonance frequency (min.)                                     | 17.0GHz        |
| Operating temperature range (Self-temperature rise is not included) | -55°C to 125°C |
| Series                                                              | LQW04AN_00     |