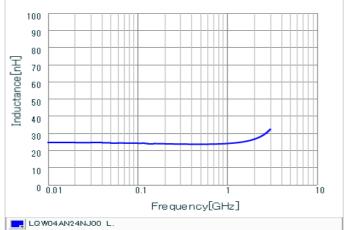

# Chart of characteristic data (The charts below may show another part number which shares its characteristics.)

Inductance-Frequency characteristics (Typ.)