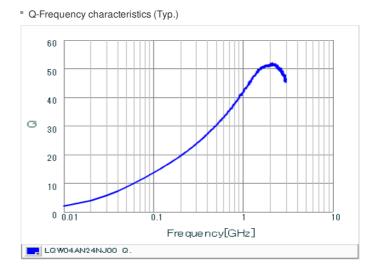

# Chart of characteristic data (The charts below may show another part number which shares its characteristics.)

Inductance-Frequency characteristics (Typ.)