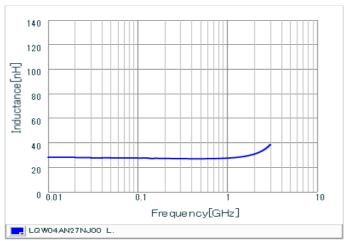

#### Chart of characteristic data (The charts below may show another part number which shares its characteristics.)

Inductance-Frequency characteristics (Typ.)

Q-Frequency characteristics (Typ.)

2 of 2

<sup>1.</sup> This datasheet is downloaded from the website of Murata Manufacturing Co., Ltd. Therefore, it's specifications are subject to change or our products in it may be discontinued without advance notice. Please check with our sales representatives or product engineers before ordering.