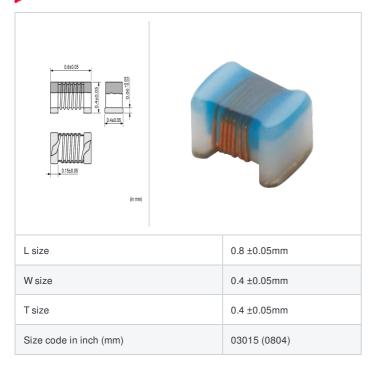

# **LQW04AN27NJ00#**

"#" indicates a package specification code.













< List of part numbers with package codes > LQW04AN27NJ00D , LQW04AN27NJ00B

## Shape



## References

| Packaging code | Specifications      | Minimum quantity |
|----------------|---------------------|------------------|
| D              | φ180mm Paper taping | 10000            |
| В              | Packing in bulk     | 500              |

|         | Mass (Typ.) |         |
|---------|-------------|---------|
| 1 piece |             | 0.0003g |

## **Specifications**

| Inductance                                                          | 27nH ±5%       |
|---------------------------------------------------------------------|----------------|
| Inductance test frequency                                           | 100MHz         |
| Rated current (Itemp) (Based on Temperature rise)                   | 160mA          |
| Max. of DC resistance