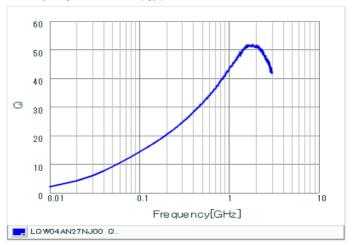

#### Chart of characteristic data (The charts below may show another part number which shares its characteristics.)

Inductance-Frequency characteristics (Typ.)

Q-Frequency characteristics (Typ.)

2 of 2

<sup>1.</sup> This datasheet is downloaded from the website of Murata Manufacturing Co., Ltd. Therefore, it's specifications are subject to change or our products in it may be discontinued without advance notice. Please check with our sales representatives or product engineers before ordering.