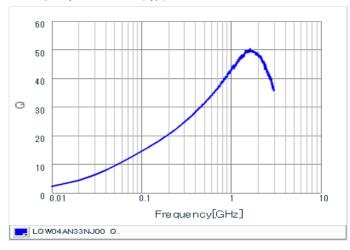

#### Chart of characteristic data (The charts below may show another part number which shares its characteristics.)

Inductance-Frequency characteristics (Typ.)

Q-Frequency characteristics (Typ.)

2 of 2

1. This datasheet is downloaded from the website of Murata Manufacturing Co., Ltd. Therefore, it's specifications are subject to change or our products in it may be discontinued without advance notice. Please check with our sales representatives or product engineers before ordering.