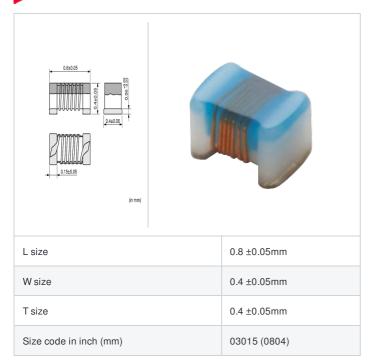

# **LQW04AN33NJ00#**

"#" indicates a package specification code.













< List of part numbers with package codes > LQW04AN33NJ00D , LQW04AN33NJ00B

#### Shape



## References

| Packaging code | Specifications      | Minimum quantity |
|----------------|---------------------|------------------|
| D              | φ180mm Paper taping | 10000            |
| В              | Packing in bulk     | 500              |

| Mass (Typ.) |  |         |
|-------------|--|---------|
| 1 piece     |  | 0.0003g |

### **Specifications**

| Inductance                                                          | 33nH ±5%       |
|---------------------------------------------------------------------|----------------|
| Inductance test frequency                                           | 100MHz         |
| Rated current (Itemp) (Based on Temperature rise)                   | 140mA          |
| Max. of DC resistance                                               | 1.