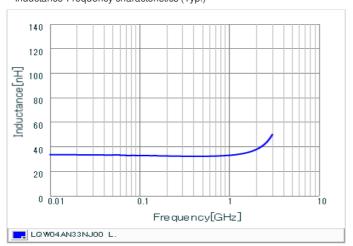

#### Chart of characteristic data (The charts below may show another part number which shares its characteristics.)

Inductance-Frequency characteristics (Typ.)

Q-Frequency characteristics (Typ.)

2 of 2

1. This datasheet is downloaded from the website of Murata Manufacturing Co., Ltd. Therefore, it's specifications are subject to change or our products in it may be discontinued without advance notice. Please check with our sales representatives or product engineers before ordering.