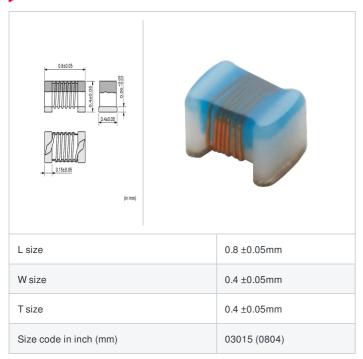

# LQW04AN3N0C00#

"#" indicates a package specification code.













< List of part numbers with package codes > LQW04AN3N0C00D , LQW04AN3N0C00B

## Shape



## References

| Packaging code | Specifications      | Minimum quantity |
|----------------|---------------------|------------------|
| D              | φ180mm Paper taping | 10000            |
| В              | Packing in bulk     | 500              |

| Mass (Typ.) |  |         |
|-------------|--|---------|
| 1 piece     |  | 0.0003g |

## **Specifications**

| Inductance                                                          | 3.0nH ±0.2nH   |
|---------------------------------------------------------------------|----------------|
| Inductance test frequency                                           | 100MHz         |
| Rated current (Itemp) (Based on Temperature rise)                   | 620mA          |
| Max. of DC resistance                                               | 0.0