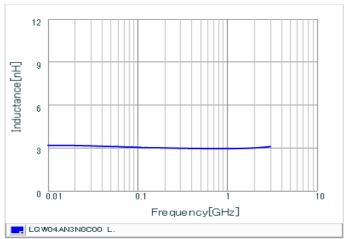

#### Chart of characteristic data (The charts below may show another part number which shares its characteristics.)

Inductance-Frequency characteristics (Typ.)

Q-Frequency characteristics (Typ.)

2 of 2

<sup>1.</sup> This datasheet is downloaded from the website of Murata Manufacturing Co., Ltd. Therefore, it's specifications are subject to change or our products in it may be discontinued without advance notice. Please check with our sales representatives or product engineers before ordering.