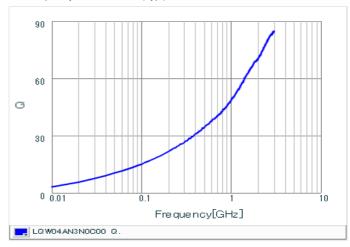

#### Chart of characteristic data (The charts below may show another part number which shares its characteristics.)

Inductance-Frequency characteristics (Typ.)

Q-Frequency characteristics (Typ.)

2 of 2

<sup>1.</sup> This datasheet is downloaded from the website of Murata Manufacturing Co., Ltd. Therefore, it's specifications are subject to change or our products in it may be discontinued without advance notice. Please check with our sales representatives or product engineers before ordering.