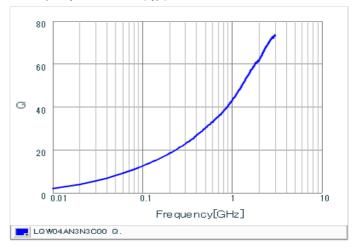

#### Chart of characteristic data (The charts below may show another part number which shares its characteristics.)

Inductance-Frequency characteristics (Typ.)

Q-Frequency characteristics (Typ.)

2 of 2

<sup>1.</sup> This datasheet is downloaded from the website of Murata Manufacturing Co., Ltd. Therefore, it's specifications are subject to change or our products in it may be discontinued without advance notice. Please check with our sales representatives or product engineers before ordering.