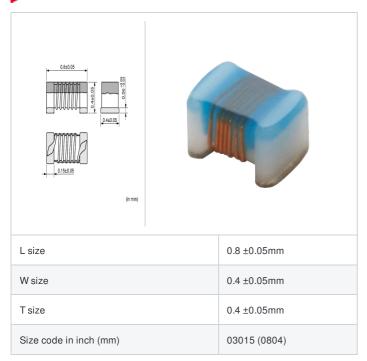

# LQW04AN3N3C00#

"#" indicates a package specification code.













< List of part numbers with package codes > LQW04AN3N3C00D , LQW04AN3N3C00B

#### Shape



## References

| Packaging code | Specifications      | Minimum quantity |
|----------------|---------------------|------------------|
| D              | φ180mm Paper taping | 10000            |
| В              | Packing in bulk     | 500              |

|         | Mass (Typ.) |         |
|---------|-------------|---------|
| 1 piece |             | 0.0003g |

## **Specifications**

| Inductance                                                          | 3.3nH ±0.2nH   |
|---------------------------------------------------------------------|----------------|
| Inductance test frequency                                           | 100MHz         |
| Rated current (Itemp) (Based on Temperature rise)                   | 440mA          |
| Max. of DC resistance