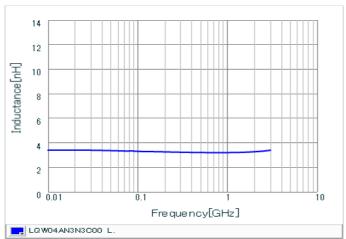

#### Chart of characteristic data (The charts below may show another part number which shares its characteristics.)

Inductance-Frequency characteristics (Typ.)

Q-Frequency characteristics (Typ.)

2 of 2

<sup>1.</sup> This datasheet is downloaded from the website of Murata Manufacturing Co., Ltd. Therefore, it's specifications are subject to change or our products in it may be discontinued without advance notice. Please check with our sales representatives or product engineers before ordering.